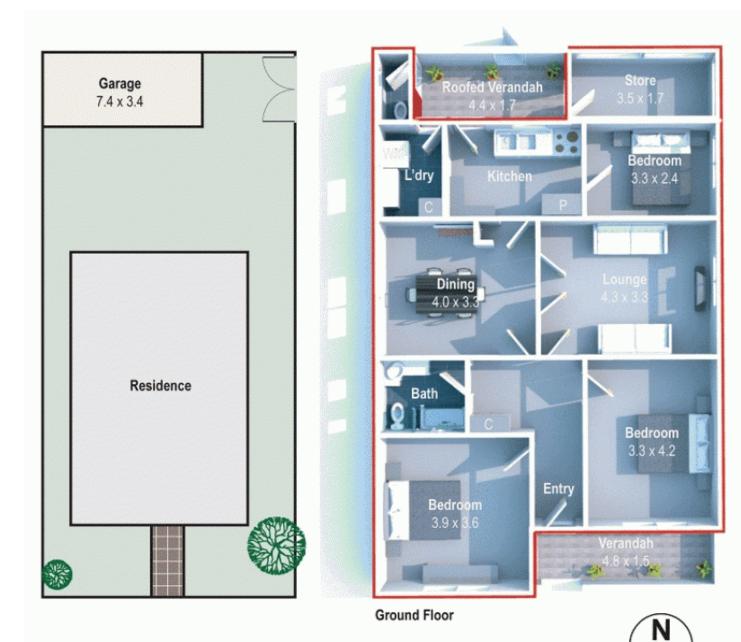

## 18 Westcott Street EASTLAKES NSW

RRE Properties is proud to present this charming double brick, north facing corner position family home located in undoubtedly one of the area's finest streets. This home presents in clean original condition throughout whilst offering great scope to enhance into your dream family residence.

Features include:

- \*3 Bedrooms
- \*Separate lounge and dining
- \*Well presented kitchen and bathroom
- \* Large backyard perfect for kids
- \*External laundry and storage rooms
- \*Side access to Lock-Up Garage