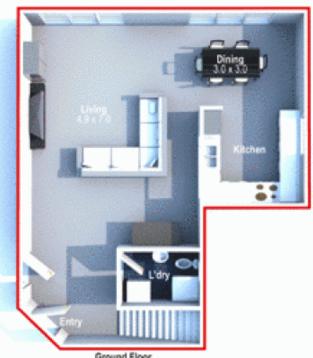

EASTLAKES NSW

On offer, this modern contemporary extra large townhouse situated in one of Eastlakes best streets and located in a boutique private complex of only 3 homes. Enjoy the absolute privacy and space this home offers and features:

- \*3 huge bedrooms
- \*Master bedroom en-suite
- \*Big private backyard (like a house)
- \*Expansive open plan lounge and dining
- \*262 sqm
- \*Gourmet granite kitchen with quality appliances
- \*Lock-Up garage plus extra carspace
- \*Modern main bathroom with spa bath
- \*Low levies
- \*3 x w/c plus internal laundry

Certainly unique property that is more like a house than a townhouse. Located close to all major amenities including

3 🔄 2 🔓 2 😭

**Price:** \$745,000

View: https://www.rre.com.au/545735



Michael Michos 0296672868





First Floor



Ground Floor