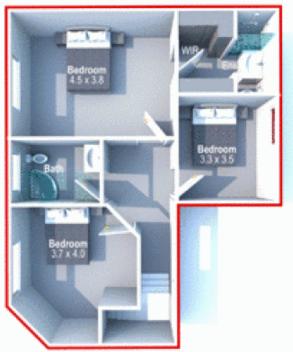

George Street EASTLAKES NSW

On offer, this modern contemporary extra large townhouse situated in one of Eastlakes best streets and located in a boutique private complex of only 3 homes. Enjoy the absolute privacy and space this home offers and features:

- \*3 huge bedrooms
- \*Master bedroom en-suite
- \*Big private backyard (like a house)
- \*Expansive open plan lounge and dining
- \*262 sqm
- \*Gourmet granite kitchen with quality appliances
- \*Lock-Up garage plus extra carspace
- \*Modern main bathroom with spa bath
- \*Low levies
- \*3 x w/c plus internal laundry

Certainly unique property that is more like a house than a townhouse. Located close to all major amenities including

3 🔄 2 🔓 2 😭

**Price:** \$745,000

View: https://www.rre.com.au/545735



Michael Michos 0296672868





First Floor



Ground Floor