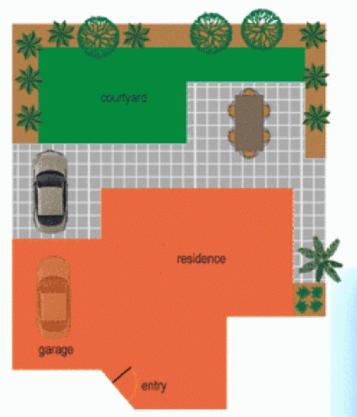

## 3/36 George Street EASTLAKES NSW

On offer, this modern contemporary extra large townhouse situated in one of Eastlakes best streets and located in a boutique private complex of only 3 homes. Enjoy the absolute privacy and space this home offers and features:

- \*3 huge bedrooms
- \*Master bedroom en-suite
- \*Big private backyard (like a house)
- \*Expansive open plan lounge and dining
- \*262 sqm
- \*Gourmet granite kitchen with quality appliances
- \*Lock-Up garage plus extra carspace
- \*Modern main bathroom with spa bath
- \*Low levies
- \*3 x w/c plus internal laundry

Certainly unique property that is more like a house than a townhouse. Located close to all major amenities including

3 🔄 2 🔓 2 😭

**Price:** \$745,000

View: https://www.rre.com.au/545735

Michael Michos 0296672868