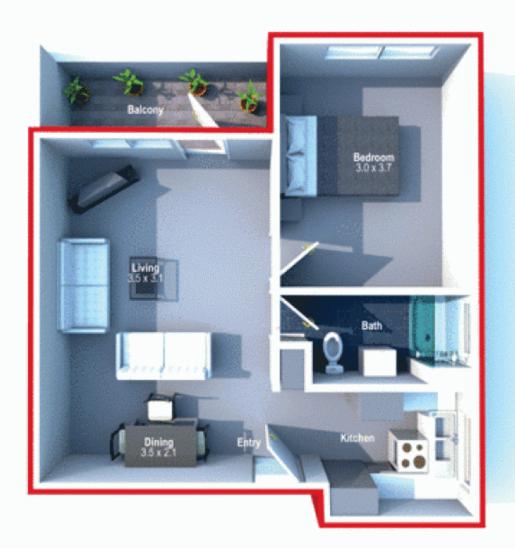

## 3/103 High Street MASCOT NSW

What a sensational little buy this apartment is for a first time home buyer or investor alike. An entry level buy into Sydney's Eastern Suburbs and located close to Mascot Shopping centre, train Station, Airport and major amenities. Features:

- \*1 large bedroom
- \*Spacious living areas
- \*Clean and tidy kitchen and bathroom
- \*Balcony with leafy outlook
- \*Carspace.

Be quick as this affordable apartment will be sold quickly.

Internal Size 41sqm Parking 14sqm Total 55sqm

Strata: Approx \$340 per Quarter