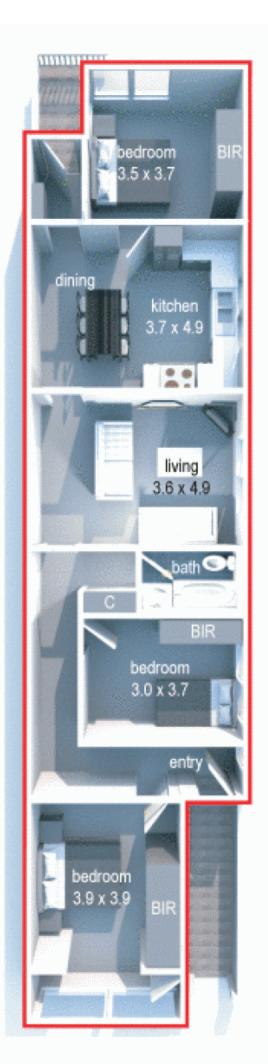

- \*3 large Bedrooms with built-Ins
- \*Spacious living area
- \*Immaculate Eat In Kitchen
- \*Well presented main bathroom
- \*Polished floors and period ceilings
- \*Large backyard perfect for kids.