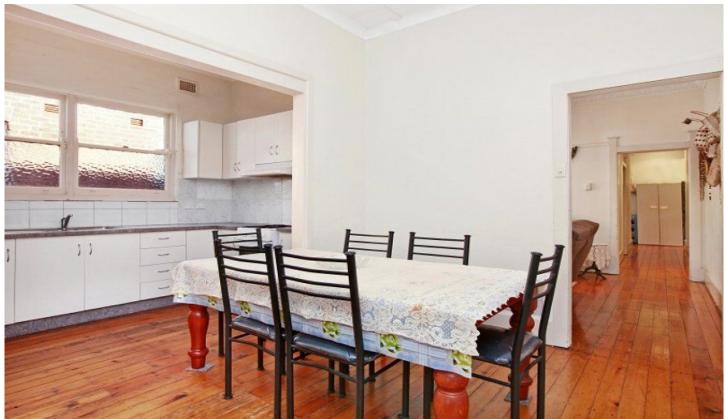

- \*3 large Bedrooms with built-Ins
- \*Spacious living area
- \*Immaculate Eat In Kitchen
- \*Well presented main bathroom
- \*Polished floors and period ceilings
- \*Large backyard perfect for kids.