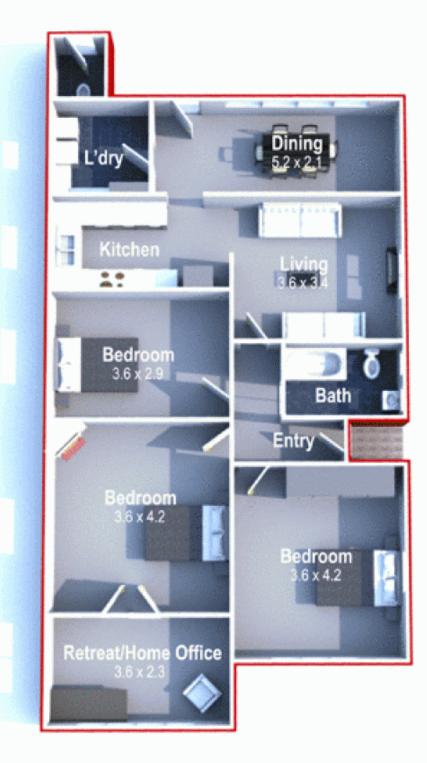

- \*3 Bedrooms plus study
- \*Separate lounge and dining
- \*Original kitchen and bathroom
- \*Extra Large backyard perfect for kids
- \*Long side driveway to lock-up garage

A unique property with all the great fundamentals that make a perfect family home in this first class location just moments to parks, schools and village life and 10 minutes to Sydneys CBD.