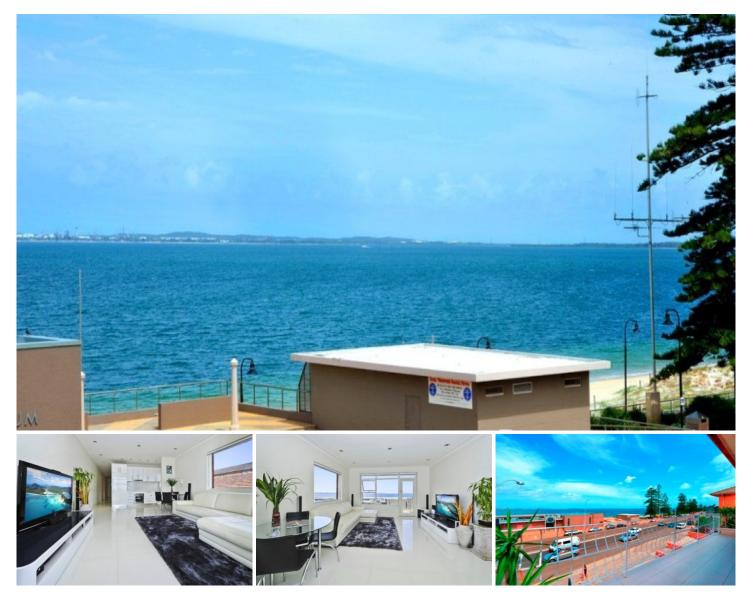

9/96 The Grand Parade BRIGHTON LE SANDS NSW

Sensational fully renovated top floor apartment. Unlike your typical 2 bedroom apartment, this unit enjoys a perfect floor plan with bedrooms to the rear and living areas adjoining the front panoramic vistas. Features include:

\*2 large bedrooms

\*Spacious living areas with panoramic views including those from ultra rare side bay window

\*Italian tiling throughout

\*Stunning fully integrated granite kitchen with integrated fridge, drawer dishwasher, glass splash back and stainless oven

\*Vogue Bluestone tiled main spa bathroom

\*Internal Laundry

\*Huge wrap around balcony looking directly onto the bay

\*Electric Lock u-Up garage with extra tandem carspace.

If you are looking for the best, look no further. This apartment offers a degree of style and luxury unmatched

2 🎮 1 🚔 2 🚘

View : https://www.rre.com.au/545727

Michael Michos 0296672868

Lock-Up Garage