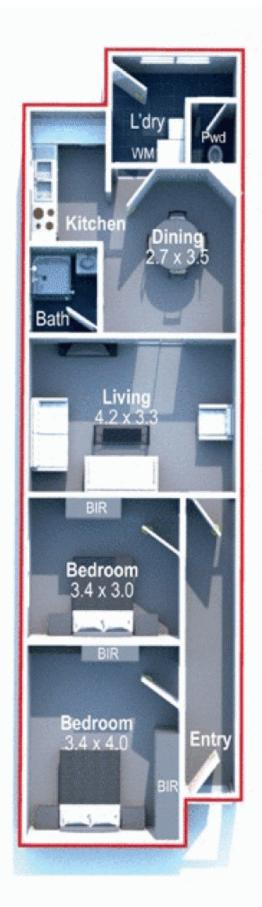

## **4 Wellington Street MASCOT NSW**

Your wait is finally over! An affordable full brick semi located in one of Rosebery's finest, whisper quiet streets. An affordable entry level buy into this sought after area, this home presents in original condition with further scope to create a perfect first home. Features:

- \*2 large bedrooms
- \*Separate lounge and dining
- \*Original kitchen and bathroom
- \*Internal Laundry
- \*Low Maintenance backyard.

A real find, be sure to inspect this home as soon as possible.

2 | 1 🖳