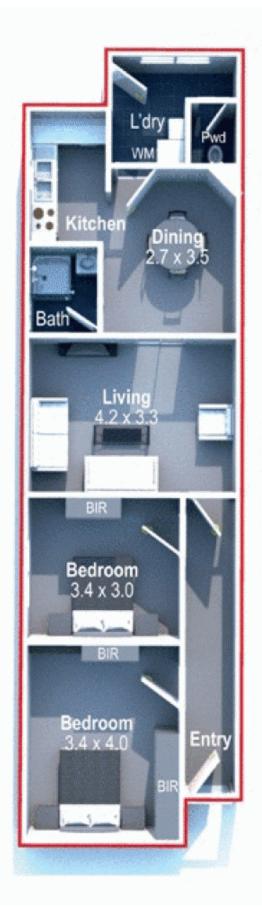

## **4 Wellington Street ROSEBERY NSW**

Your wait is finally over! An affordable full brick semi located in one of Rosebery's finest, whisper quiet streets. An affordable entry level buy into this sought after area, this home presents in original condition with further scope to create a perfect first home. Features:

- \*2 large bedrooms
- \*Separate lounge and dining
- \*Original kitchen and bathroom
- \*Internal Laundry
- \*Low Maintenance backyard.

A real find, be sure to inspect this home as soon as possible.

2 📭 1 📇