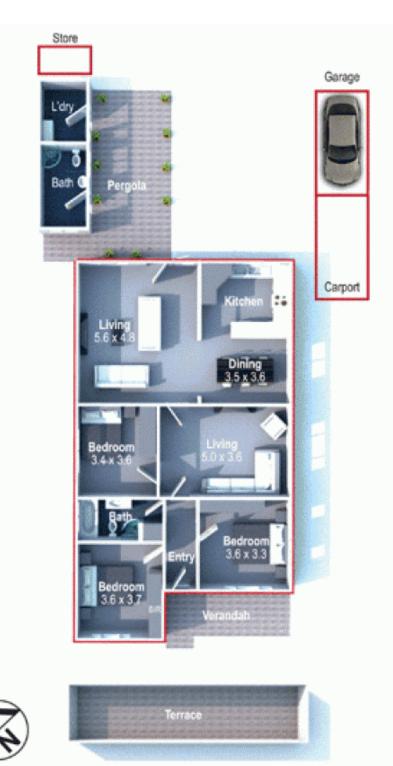

## 47 Bannerman Crescent ROSEBERY NSW

A rare gem, this wonderful family home is located in one of Roseberys most exclusive pockets. Perched on sandstone foundations, this double brick home presents beautifully with warmth of period charm and space throughout. Features include:

\*3 large bedrooms with built-ins

\*Separate formal lounge and dining areas

\*Eat-in gas kitchen

\*Sparkling main bathroom with added external shower and w/c

\*Wonderful ornate ceilings and leadlight windows throughout

\*Outside pergola perfect for entertaining

\*Low maintenance yard with added laundry and storage

\*Lock-Up garage with multiple parking accommodated.

This family home represents terrific buying in this enviable location just metres to the Australian Golf course, cafe 3 🛤 2 🚔 6 🚘