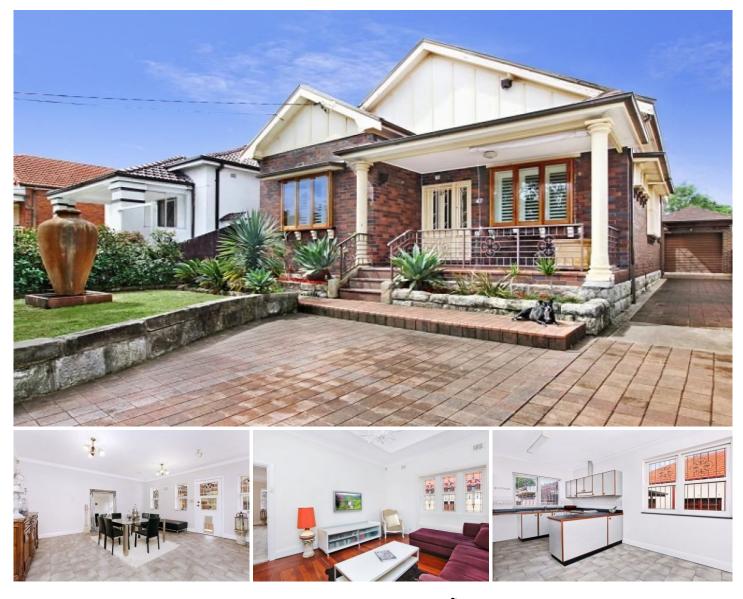

## 47 Bannerman Crescent ROSEBERY NSW

A rare gem, this wonderful family home is located in one of Roseberys most exclusive pockets. Perched on sandstone foundations, this double brick home presents beautifully with warmth of period charm and space throughout. Features include:

\*3 large bedrooms with built-ins

\*Separate formal lounge and dining areas

\*Eat-in gas kitchen

\*Sparkling main bathroom with added external shower and w/c

\*Wonderful ornate ceilings and leadlight windows throughout

\*Outside pergola perfect for entertaining

\*Low maintenance yard with added laundry and storage

\*Lock-Up garage with multiple parking accommodated.

This family home represents terrific buying in this enviable location just metres to the Australian Golf course, cafe 3 🛤 2 🚔 6 🚘