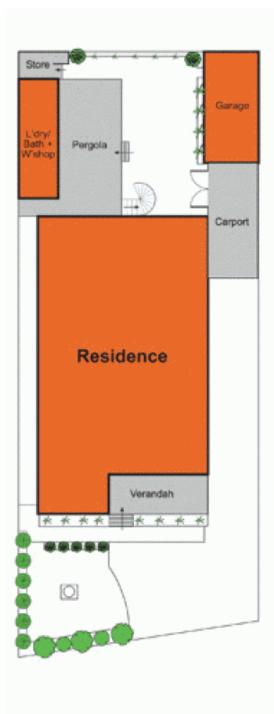

## 47 Bannerman Crescent ROSEBERY NSW

A rare gem, this wonderful family home is located in one of Roseberys most exclusive pockets. Perched on sandstone foundations, this double brick home presents beautifully with warmth of period charm and space throughout. Features include:

\*3 large bedrooms with built-ins

\*Separate formal lounge and dining areas

\*Eat-in gas kitchen

\*Sparkling main bathroom with added external shower and w/c

\*Wonderful ornate ceilings and leadlight windows throughout

\*Outside pergola perfect for entertaining

\*Low maintenance yard with added laundry and storage

\*Lock-Up garage with multiple parking accommodated.

This family home represents terrific buying in this enviable location just metres to the Australian Golf course, cafe 3 🛤 2 🚔 6 🚘