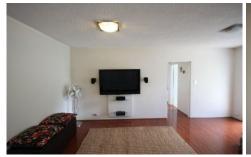

## Features include:

- \*2 large bedrooms with built-ins
- \*Spacious living areas throughout
- \*Beautiful wooden floors
- \*Renovated extra large gas Kitchen
- \*Brand new bathroom with integrated internal laundry
- \*Large sunny balcony with picturesque park views
- \*Full networking in every room with additional antenna points