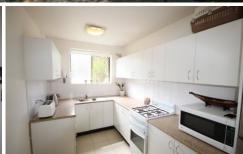

## Features include:

- \*2 large bedrooms with built-ins
- \*Spacious living areas throughout
- \*Beautiful wooden floors
- \*Renovated extra large gas Kitchen
- \*Brand new bathroom with integrated internal laundry
- \*Large sunny balcony with picturesque park views
- \*Full networking in every room with additional antenna points