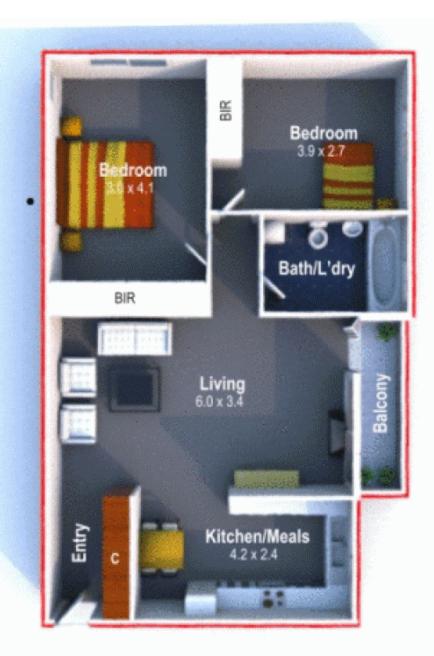

## 10/29 Mascot Drive, Eastlakes

DISCLAIMER: PLANS SHOWN ARE FOR PRESENTATION PURPOSES AND ARE NOT PART OF ANY LEGAL DOCUMENT. ALL MEASUREMENTS AND FIGURES ARE APPROXIMATE.

floorplan by sww.iplan3d.com.au