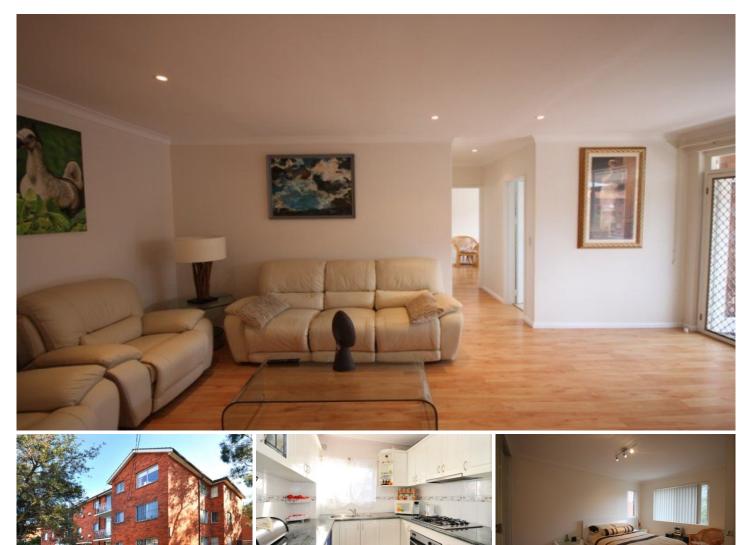

## 10/29 Mascot Drive EASTLAKES NSW

RRE Properties is proud to present this fully renovated top floor north facing security apartment, situated in a beautifully kept building just moments to Eastlakes shopping centre. Stunning throughout, features include:

\*2 large bedrooms with Built-in wardrobes

- \*spacious living areas
- \*deluxe modern eat-in gas kitchen

\*stunning bathroom with spa bath and integrated laundry \*sunny north facing balcony

\*air conditioning and polished floorboards

\*carspace.

If your looking for the best, look no further. Be quick, first to see will buy.

Price : \$ 0 View : https://www.rre.com.au/545713

Michael Michos 0296672868

Carspace