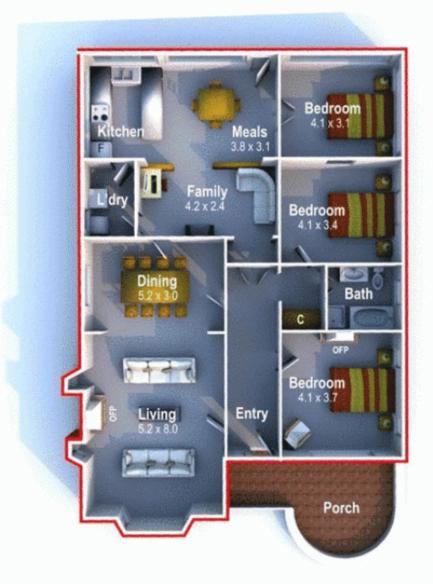

## 64 Eastern Avenue KINGSFORD NSW

A magnificent family home of generous proportions, this property is set on sandstone foundations and perched on an impressive approx 700sqm block of land. This double brick home exudes period character and although immaculate throughout, offers scope to further enhance this quality home into your dream family residence.

- \*3 Large Bedrooms
- \*Separate formal lounge and dining
- \*Immaculate eat-in granite kitchen
- \*Well presented main bathroom
- \*Period leadlight features with ornate ceilings
- \*Air-conditioning, Internal laundry and basement storage
- \*Extra wide side driveway to lock-up garage
- \*Huge beautifully maintained backyard