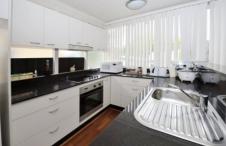

- \*3 Large Bedrooms
- \*Separate formal lounge and dining
- \*Immaculate eat-in granite kitchen
- \*Well presented main bathroom
- \*Period leadlight features with ornate ceilings
- \*Air-conditioning, Internal laundry and basement storage
- \*Extra wide side driveway to lock-up garage
- \*Huge beautifully maintained backyard