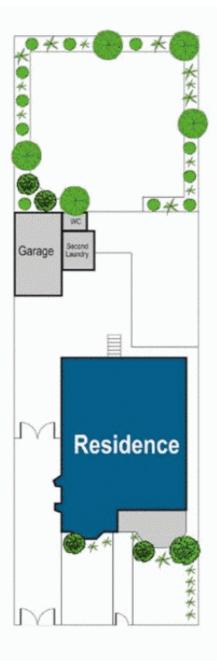

## 64 Eastern Avenue KINGSFORD NSW

A magnificent family home of generous proportions, this property is set on sandstone foundations and perched on an impressive approx 700sqm block of land. This double brick home exudes period character and although immaculate throughout, offers scope to further enhance this quality home into your dream family residence.

- \*3 Large Bedrooms
- \*Separate formal lounge and dining
- \*Immaculate eat-in granite kitchen
- \*Well presented main bathroom
- \*Period leadlight features with ornate ceilings
- \*Air-conditioning, Internal laundry and basement storage
- \*Extra wide side driveway to lock-up garage
- \*Huge beautifully maintained backyard