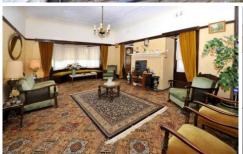

- \*3 Large Bedrooms
- \*Separate formal lounge and dining
- \*Immaculate eat-in granite kitchen
- \*Well presented main bathroom
- \*Period leadlight features with ornate ceilings
- \*Air-conditioning, Internal laundry and basement storage
- \*Extra wide side driveway to lock-up garage
- \*Huge beautifully maintained backyard