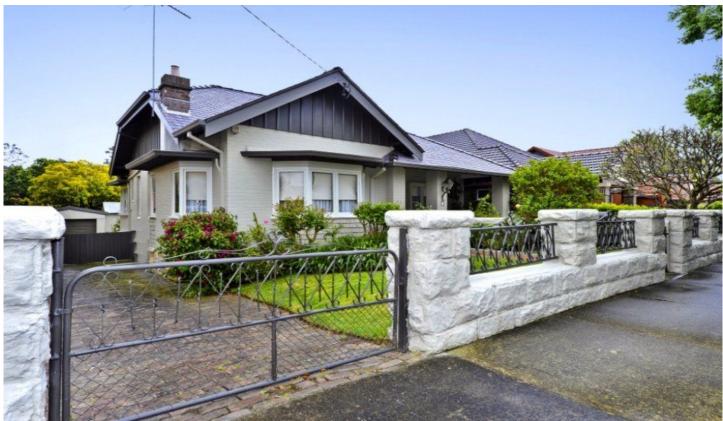

## 64 Eastern Avenue KINGSFORD NSW

A magnificent family home of generous proportions, this property is set on sandstone foundations and perched on an impressive approx 700sqm block of land. This double brick home exudes period character and although immaculate throughout, offers scope to further enhance this quality home into your dream family residence.

- \*3 Large Bedrooms
- \*Separate formal lounge and dining
- \*Immaculate eat-in granite kitchen
- \*Well presented main bathroom
- \*Period leadlight features with ornate ceilings
- \*Air-conditioning, Internal laundry and basement storage
- \*Extra wide side driveway to lock-up garage
- \*Huge beautifully maintained backyard