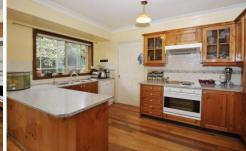

- \*3 large bedrooms with built-ins
- \*Master Walk in robe with dual access to ensuite
- \*Sparkling main bathroom with downstairs second w/c
- \*Spacious separate lounge and dining areas
- \*Open plan gourmet granite kitchen with dishwasher
- \*Internal laundry and polished floors
- \*Spacious yard perfect for entertaining and accommodating a bonus shed
- \*Large lock-up garage with internal access and room for 2nd car space in front driveway.