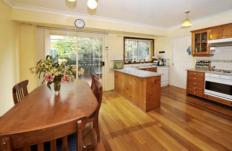

- \*3 large bedrooms with built-ins
- \*Master Walk in robe with dual access to ensuite
- \*Sparkling main bathroom with downstairs second w/c
- \*Spacious separate lounge and dining areas
- \*Open plan gourmet granite kitchen with dishwasher
- \*Internal laundry and polished floors
- \*Spacious yard perfect for entertaining and accommodating a bonus shed
- \*Large lock-up garage with internal access and room for 2nd car space in front driveway.