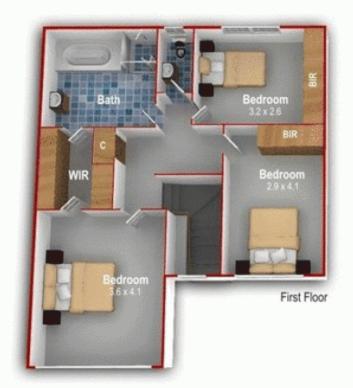

- \*3 large bedrooms with built-ins
- \*Master Walk in robe with dual access to ensuite
- \*Sparkling main bathroom with downstairs second w/c
- \*Spacious separate lounge and dining areas
- \*Open plan gourmet granite kitchen with dishwasher
- \*Internal laundry and polished floors
- \*Spacious yard perfect for entertaining and accommodating a bonus shed
- \*Large lock-up garage with internal access and room for 2nd car space in front driveway.