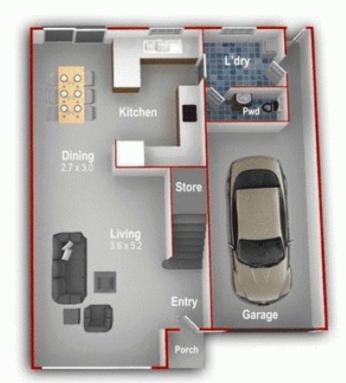

- \*3 large bedrooms with built-ins
- \*Master Walk in robe with dual access to ensuite
- \*Sparkling main bathroom with downstairs second w/c
- \*Spacious separate lounge and dining areas
- \*Open plan gourmet granite kitchen with dishwasher
- \*Internal laundry and polished floors
- \*Spacious yard perfect for entertaining and accommodating a bonus shed
- \*Large lock-up garage with internal access and room for 2nd car space in front driveway.

Michael Michos 0296672868

Ground Floor