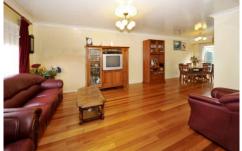

- \*3 large bedrooms with built-ins
- \*Master Walk in robe with dual access to ensuite
- \*Sparkling main bathroom with downstairs second w/c
- \*Spacious separate lounge and dining areas
- \*Open plan gourmet granite kitchen with dishwasher
- \*Internal laundry and polished floors
- \*Spacious yard perfect for entertaining and accommodating a bonus shed
- \*Large lock-up garage with internal access and room for 2nd car space in front driveway.