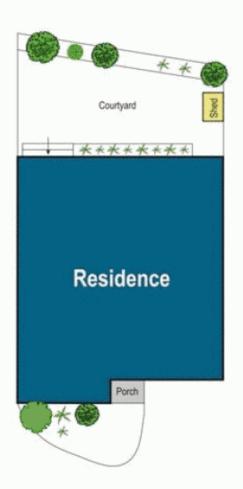

## 16C/17-25 WILLIAM STREET BOTANY NSW

Set in the beautifully manicured and maintained grounds of "Moreton Grove" lies this beautifully presented family townhouse. Deceptively spacious throughout, this home features:

- \*3 large bedrooms with built-ins
- \*Master Walk in robe with dual access to ensuite
- \*Sparkling main bathroom with downstairs second w/c
- \*Spacious separate lounge and dining areas
- \*Open plan gourmet granite kitchen with dishwasher
- \*Internal laundry and polished floors
- \*Spacious yard perfect for entertaining and accommodating a bonus shed
- \*Large lock-up garage with internal access and room for 2nd car space in front driveway.

Located in the heart of Botany and close to all major amenities including Botany and Mascot shopping centres, Sydney airport, schools and only 10 minutes to Sydneys

3 📭 1 🔓 2 🗬

**Price:** \$640,000

View: https://www.rre.com.au/545710