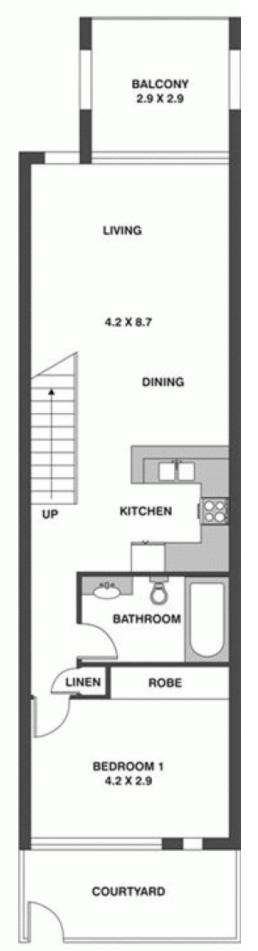

## 103/635 Gardeners Road MASCOT NSW

On offer, this modern apartment represents the best of AERO! Located on the first floor this stunning 2 level apartment presents in as new condition. Boasting 2 large courtyards plus balcony and 2 separate entrances it certainly is a cut above the rest. Features include:

- \* 2 large bedrooms with built-ins
- \* Spacious open plan living and dining
- \* Modern kitchen with Smeg appliances and gas cooking
- \* Stunning full main and en-suite bathrooms
- \* Air-conditioning
- \* Internal laundry
- \* Double security parking plus Lock-Up storage cage Enjoy the facilities this complex has to offer including 24 hour security, pool, gym and great location only metres to Mascot train station. Inspection highly recommended. Details: Lee Papadopoulos 9667 2868 or 0424 503 941