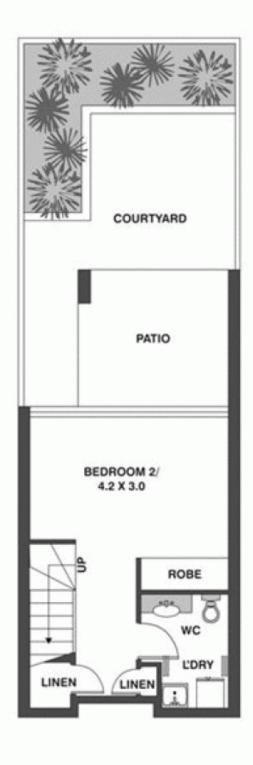

## 103/635 Gardeners Road MASCOT NSW

On offer, this modern apartment represents the best of AERO! Located on the first floor this stunning 2 level apartment presents in as new condition. Boasting 2 large courtyards plus balcony and 2 separate entrances it certainly is a cut above the rest. Features include:

- \* 2 large bedrooms with built-ins
- \* Spacious open plan living and dining
- \* Modern kitchen with Smeg appliances and gas cooking
- \* Stunning full main and en-suite bathrooms
- \* Air-conditioning
- \* Internal laundry
- \* Double security parking plus Lock-Up storage cage Enjoy the facilities this complex has to offer including 24 hour security, pool, gym and great location only metres to Mascot train station. Inspection highly recommended. Details: Lee Papadopoulos 9667 2868 or 0424 503 941