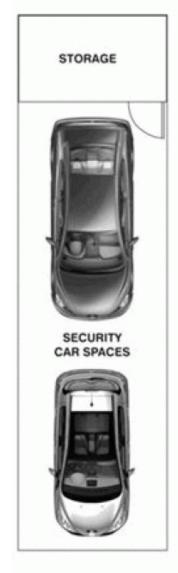

- \* 2 large bedrooms with built-ins
- \* Spacious open plan living and dining
- \* Modern kitchen with Smeg appliances and gas cooking
- \* Stunning full main and en-suite bathrooms
- \* Air-conditioning
- \* Internal laundry
- \* Double security parking plus Lock-Up storage cage Enjoy the facilities this complex has to offer including 24 hour security, pool, gym and great location only metres to Mascot train station. Inspection highly recommended. Details: Lee Papadopoulos 9667 2868 or 0424 503 941