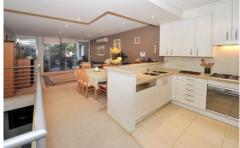

- \* 2 large bedrooms with built-ins
- \* Spacious open plan living and dining
- \* Modern kitchen with Smeg appliances and gas cooking
- \* Stunning full main and en-suite bathrooms
- \* Air-conditioning
- \* Internal laundry
- \* Double security parking plus Lock-Up storage cage Enjoy the facilities this complex has to offer including 24 hour security, pool, gym and great location only metres to Mascot train station. Inspection highly recommended. Details: Lee Papadopoulos 9667 2868 or 0424 503 941