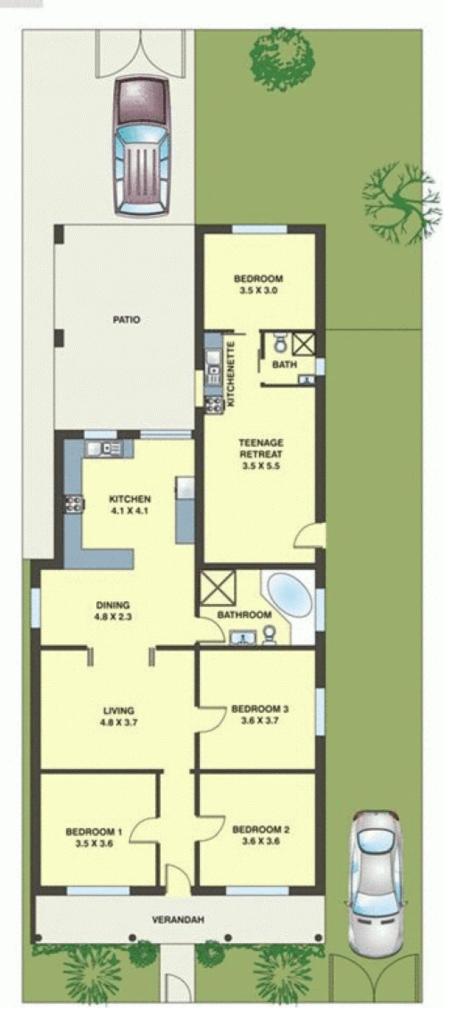

\*4/5 bedrooms including retreat

\*Expansive living areas

\*Large eat-in timber kitchen

\*2 bathrooms, main with spa bath

\*Large rear patio area

\*Dual front and rear lane access accommodating parking \*Low maintenance backyard

Price : \$ 880,000 View : https://www.rre.com.au/545705

Michael Michos 0296672868 ROSEBERY REAL ESTATE

21 Robinson Street EASTLAKES

RRF

FLOOR PLAN BY BORTEX PTY LTD 0414 922 679 DIMENSION APPROXIMATE FOR GENERAL INFORMATION ONLY