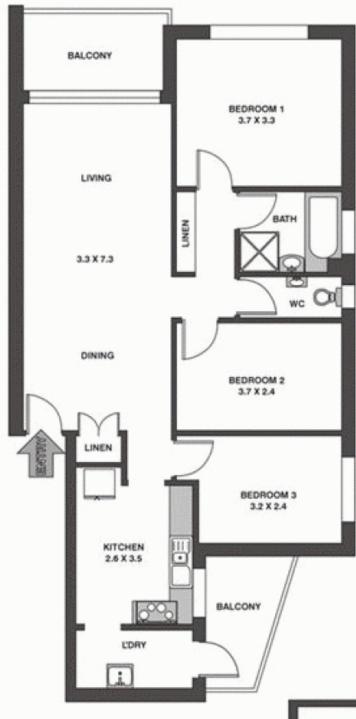

## 15/6-10 HORNER AVENUE MASCOT NSW

Located in the highly sort after and impeccably maintained Horner Gardens Estate, this lovely top floor security apartment enjoys sweeping district views as well as featuring:

- \*3 large bedrooms
- \*Spacious separate lounge and dining
- \*As new gourmet kitchen
- \*Immaculate bathroom
- \*Separate internal laundry
- \*Large balcony with district views
- \*Second balcony overlooking estate
- \*Lock up garage.