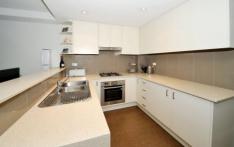

- \*2 large bedrooms with built-ins
- \*Master bedroom en-suite, walk in robe and added study room
- \*Expansive tiled living areas
- \*Stunning gourmet Caesar stone kitchen with dishwasher
- \*Sparkling main bathroom
- \*Internal laundry
- \*Huge entertainers wrap-around courtyard and balcony
- \*Double security Lock-Up garage
- \*Air-Conditioning, security intercom, foxtel ready
- \*Full brick construction.