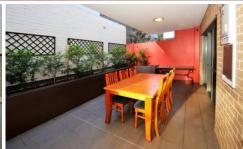

- \*2 large bedrooms with built-ins
- \*Master bedroom en-suite, walk in robe and added study room
- \*Expansive tiled living areas
- \*Stunning gourmet Caesar stone kitchen with dishwasher
- \*Sparkling main bathroom
- \*Internal laundry
- \*Huge entertainers wrap-around courtyard and balcony
- \*Double security Lock-Up garage
- \*Air-Conditioning, security intercom, foxtel ready
- \*Full brick construction.