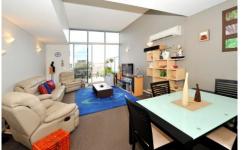

- \*2 large bedrooms with built-ins
- \*Spacious lounge and dining
- \*Extra large ceaser stone kitchen with Smeg appliances and gas cooking
- \*Stunning full main and en-suite bathrooms
- \*Huge balcony with uninterrupted views
- \*Air-Conditioning throughout
- \*Internal laundry
- \*Double security parking plus extra Lock-Up Storage room