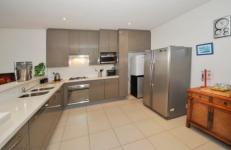

- \*2 large bedrooms with built-ins
- \*Spacious lounge and dining
- \*Extra large ceaser stone kitchen with Smeg appliances and gas cooking
- \*Stunning full main and en-suite bathrooms
- \*Huge balcony with uninterrupted views
- \*Air-Conditioning throughout
- \*Internal laundry
- \*Double security parking plus extra Lock-Up Storage room