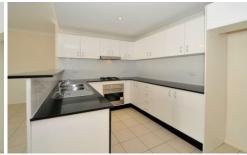

- \*2 large bedrooms (main with walk-in robe)
- \*massive open plan living areas
- \*deluxe granite kitchen with integrated appliances
- \*stunning main bathroom
- \*huge internal laundry with dryer
- \*massive north facing balcony
- \*Double security parking
- \*Total 143sqm