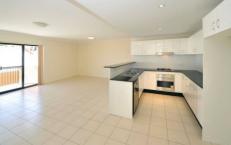

- \*2 large bedrooms (main with walk-in robe)
- \*massive open plan living areas
- \*deluxe granite kitchen with integrated appliances
- \*stunning main bathroom
- \*huge internal laundry with dryer
- \*massive north facing balcony
- \*Double security parking
- \*Total 143sqm