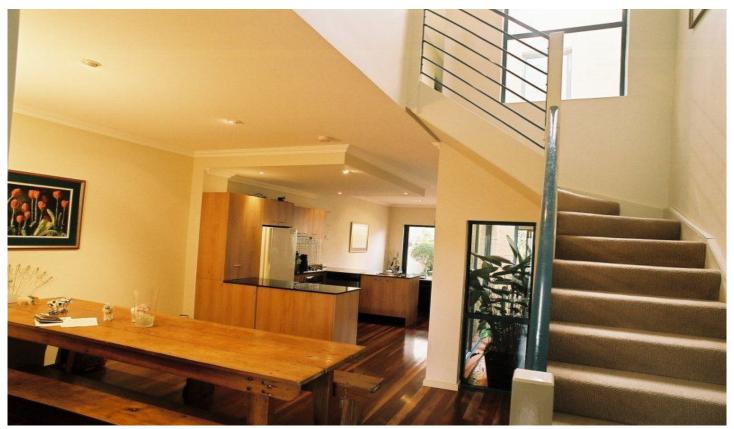

- \*3 Large bedrooms + study \*3xW/C plus internal laundry \*Master bedroom en-suite + balcony \*Stunning internal
- \*Master bedroom en-suite + balcony \*Stunning interna atrium
- \*Separate lounge and dining \*Polished floors
- \*Sleek Modern bathroom \*Designer rear courtyard
- \*Open plan gourmet granite kitchen \*Electric Lock-Up Garage

This affordable home offer a luxurious lifestyle in an enviable location, whilst still being low maintenance and priced to sell. Inspection a must!

3 🚐 2 🟪 1 🗬

**Price**:\$680,000

View: https://www.rre.com.au/545674