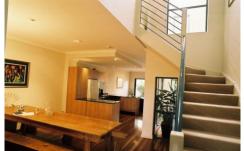

- \*3 Large bedrooms + study \*3xW/C plus internal laundry \*Master bedroom en-suite + balcony \*Stunning internal
- \*Master bedroom en-suite + balcony \*Stunning interna atrium
- \*Separate lounge and dining \*Polished floors
- \*Sleek Modern bathroom \*Designer rear courtyard
- \*Open plan gourmet granite kitchen \*Electric Lock-Up Garage