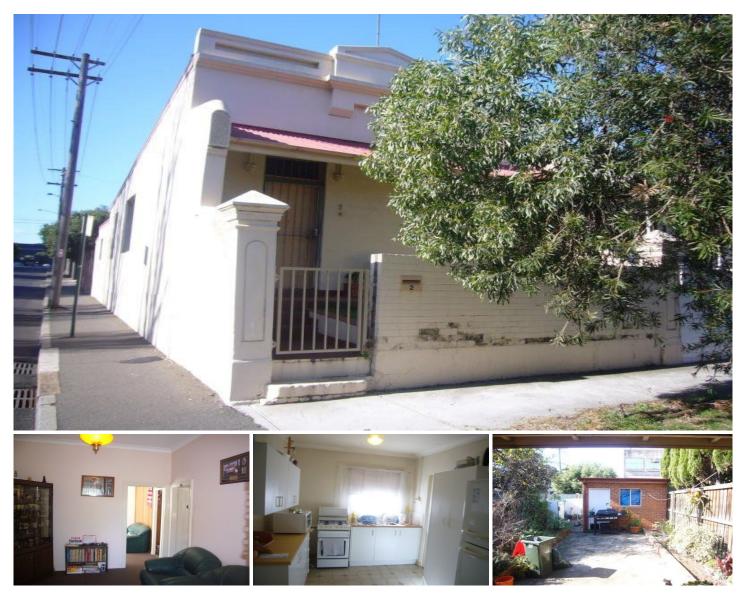

## 2 Princess Avenue ROSEBERY NSW

This is a great opportunity to buy this freestanding corner position brick home in Rosebery.

- Features include:
- \*3 bedrooms
- \*separate lounge & dining area
- \*neat & tidy kitchen & bathroom
- \*spacious yard
- \*rear lane access & lock-up garage.

The property is in original condition & offers loads of potential awaiting for your creativity & imagination to capatilise on future growth. Conveniently located next to all major facilities including shops, transport, Green Square & the CBD is only 10 minutes by transport.Inspection A Must!