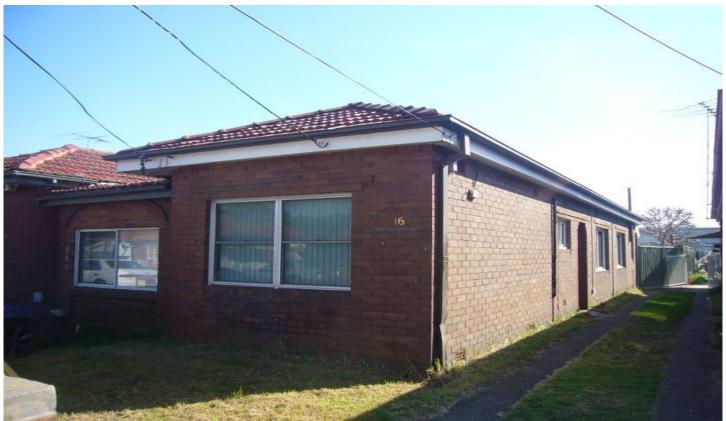

## 16 Miles Street MASCOT NSW

On offer, this double brick well presented semi home perfect for the growing family. Features include:

- \*2 large bedrooms
- \*nicely presented eat-in kitchen
- \*spacious separate lounge area
- \*polished timber floors
- \*original main bathroom
- \*huge backyard with converted 1br retreat/garage
- \*ample storage

rarely does a semi home offer such a large parcel of land at this affordable price. Located in a quiet street just a stroll to Mascot shopping centre, schools, Mascot train station and most amenities. Priced for immediate sale!!