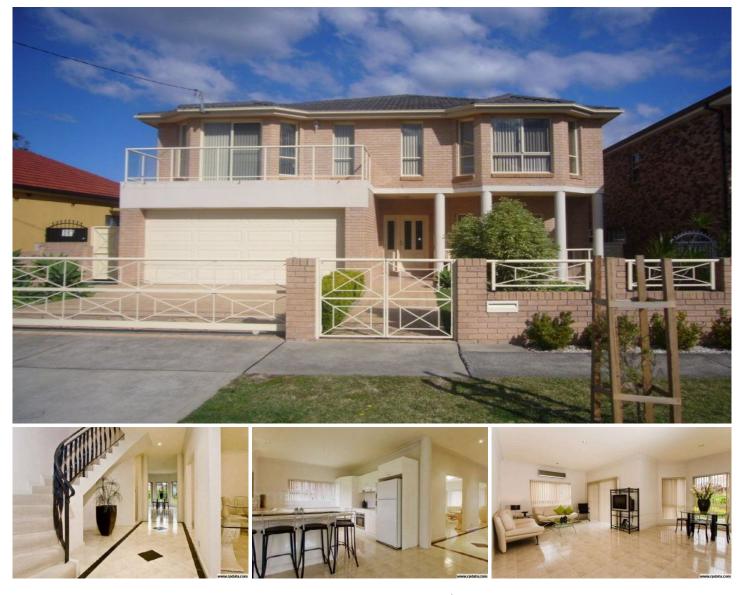

## 36 Robinson Street EASTLAKES NSW

Undoubtably one of the finest homes in Eastlakes, this 2 storey double brick family home is a dream come true. Perfect northerly aspect and stunning contemporary design makes this home a true rarity on the market. Features include:

- \*4 large bedrooms with built-ins
- \*huge master bedroom with spa en-suite and walk-in wardrobe
- \*exquisite bathrooms
- \*Separate formal and informal living areas
- \*designer gourmet kitchen with appliances
- \*Full air-conditioning
- \*Double Lock-Up Garage
- \*expansive beautifully maintained backyard
- \*Large approx 470sqm land

If you are looking for a huge young home with every luxury to enjoy, look no further.

Price : \$ 1,070 View : https://www.rre.com.au/545653

Michael Michos 0296672868