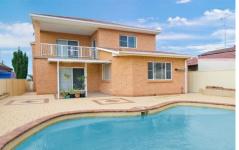

- \*5 extra large bedrooms with built-ins and balconies
- \*4 sparkling bathrooms including main en-suite
- \*Designer main bathroom with spa bath
- \*Separate expansive formal lounge and dining areas
- \*Huge eat-in quality timber kitchen
- \*Rear fully paved entertaining areas
- \*Beautiful in-ground swimming pool with fountain feature
- \*Full security alarm system
- \*Massive electric Double Lock-Up garage
- \*Large land Approx 500sqm