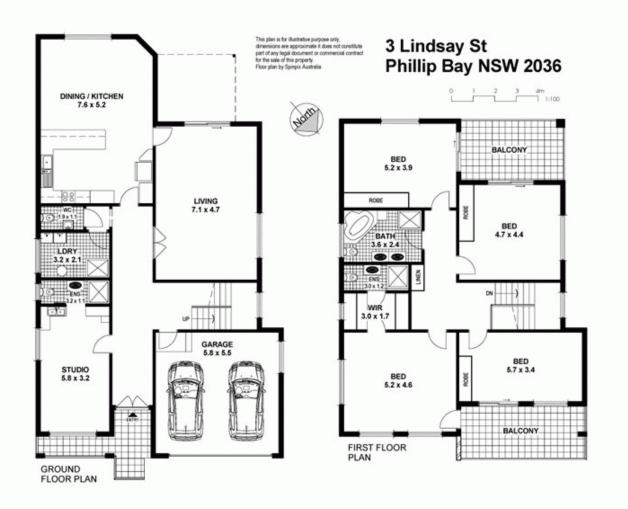

## 3 Lindsay Avenue PHILLIP BAY NSW

Magnificent immaculately presented young double brick family home. Located in this terrific quiet location directly opposite a reserve and with expansive views across to the City and Bay Foreshores. Enjoy the enormous space and facilities this mansion offers including:

- \*5 extra large bedrooms with built-ins and balconies
- \*4 sparkling bathrooms including main en-suite
- \*Designer main bathroom with spa bath
- \*Separate expansive formal lounge and dining areas
- \*Huge eat-in quality timber kitchen
- \*Rear fully paved entertaining areas
- \*Beautiful in-ground swimming pool with fountain feature
- \*Full security alarm system
- \*Massive electric Double Lock-Up garage
- \*Large land Approx 500sqm