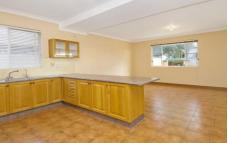

- \*5 extra large bedrooms with built-ins and balconies
- \*4 sparkling bathrooms including main en-suite
- \*Designer main bathroom with spa bath
- \*Separate expansive formal lounge and dining areas
- \*Huge eat-in quality timber kitchen
- \*Rear fully paved entertaining areas
- \*Beautiful in-ground swimming pool with fountain feature
- \*Full security alarm system
- \*Massive electric Double Lock-Up garage
- \*Large land Approx 500sqm