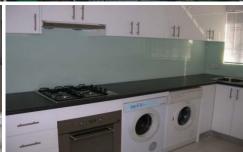

- \*2 large bedrooms
- \*separate formal lounge and dining areas
- \*huge new polyurethane kitchen with glass splashback, laundry facilities, appliances plus added storage
- \*new carpet
- \*new ceilings with downlights
- \*new fully tiled designer bathroom
- \*large north facing balcony
- \*Carspace on tittle