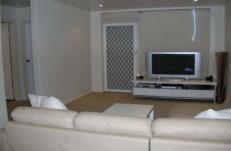

- \*2 large bedrooms
- \*separate formal lounge and dining areas
- \*huge new polyurethane kitchen with glass splashback, laundry facilities, appliances plus added storage
- \*new carpet
- \*new ceilings with downlights
- \*new fully tiled designer bathroom
- \*large north facing balcony
- \*Carspace on tittle