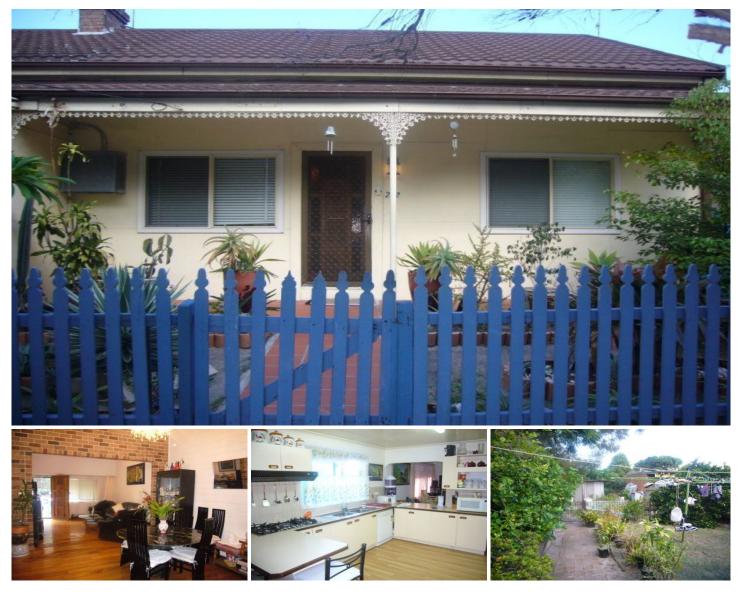

## 292 King Street MASCOT NSW

On offer, this affordable well presented family home situated on an ample parcel of land measuring approx 420 sqm. Features include:

- \*4 Large bedrooms
- \*Separate formal lounge and dining
- \*Well presented large kitchen
- \*Nicely presented bathroom
- \*Large backyard perfect for kids
- \*Rear storage sheds

If your are looking for that affordable home with 4 bedrooms, take advantage of this great home in a terrific location, just a short stroll to Mascot shopping centre, transportation, schools and Mascot Railway station. Genuine sale and must be sold!