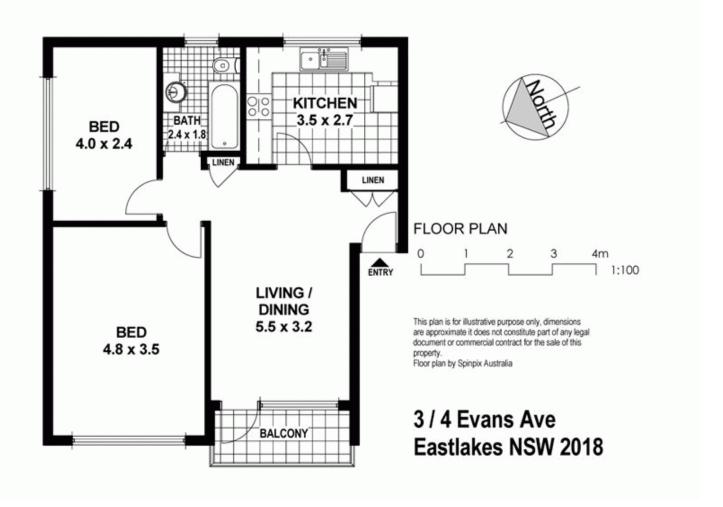

- \*5x2 Bedroom apartments + 1x1 Bedroom apartment
- \*All units immaculately presented
- \*Mostly new kitchens and bathrooms
- \*Rear carpsaces plus 1 Lock-Up garage
- \*Full laundry Facilities

With potential to strata (S.T.C.A) this block is a tremendous and rare opportunity to buy the ideal investment. Take advantage of the strong rental return these units offer and the bright future in Eastlakes. Don't miss this once in a lifetime opportunity!