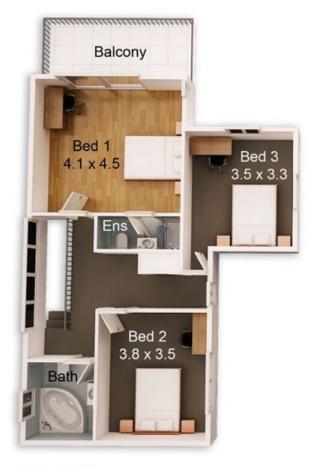

## 1/36 GEORGE STREET EASTLAKES NSW

On offer, this original north facing double brick townhouse situated in one of Eastlakes best streets. This townhouse is the front street facing home. and features:

- \*3 Huge bedrooms
- \*Master bedroom en-suite and large balcony \*Front garden area (not a typical courtyard)
- \*Expansive open plan lounge and dining
- \*243sqm (Internal and External Total)
- \*Original granite kitchen
- \*Double Lock-Up Garage
- \*Modern main bathroom with spa bath
- \*Low levies
- \*3 x w/c plus internal laundry.

**Ground Floor** 

1/36 GEORGE STREET

**EASTLAKES** 

DISCLAIMER: ARTUM PLANS SHOWN ARE FOR PRESENTATION PURPOSES & ARE NOT PART OF ANY LEGAL DOCUMENT. ALL MEASUREMENTS & FIGURES ARE APPROXIMATE. FLOOR PLANS, PHOTOGRAPHY & GRAPHIC DESIGN BY ARTUMPROPERTYMARKETING.COM