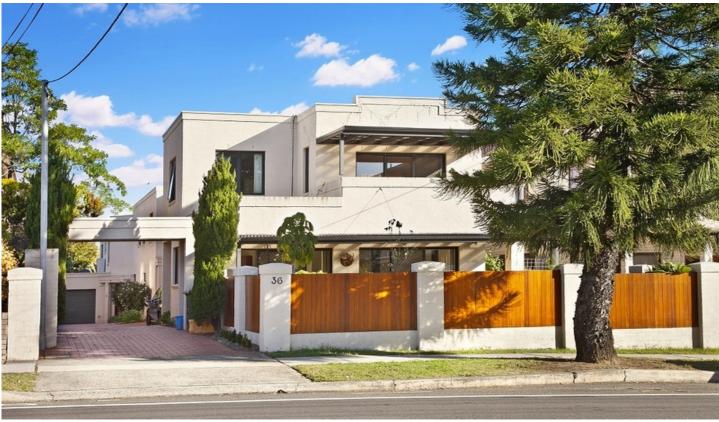

## 1/36 GEORGE STREET EASTLAKES NSW

On offer, this original north facing double brick townhouse situated in one of Eastlakes best streets. This townhouse is the front street facing home. and features:

- \*3 Huge bedrooms
- \*Master bedroom en-suite and large balcony \*Front garden area (not a typical courtyard)
- \*Expansive open plan lounge and dining
- \*243sqm (Internal and External Total)
- \*Original granite kitchen
- \*Double Lock-Up Garage
- \*Modern main bathroom with spa bath
- \*Low levies
- \*3 x w/c plus internal laundry.

Unrivaled with the benefit of being north facing and the front townhouse in an exclusive small complex of only 3.

3 📮 3 🔓 2 🖨

**Price:** \$1,035,000

View: https://www.rre.com.au/545607

**RRE Properties Rosebery** 029667 2868