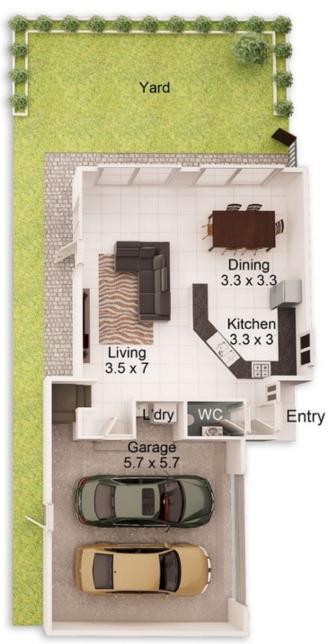

## 1/36 GEORGE STREET EASTLAKES NSW

On offer, this original north facing double brick townhouse situated in one of Eastlakes best streets. This townhouse is the front street facing home. and features:

- \*3 Huge bedrooms
- \*Master bedroom en-suite and large balcony \*Front garden area (not a typical courtyard)
- \*Expansive open plan lounge and dining
- \*243sqm (Internal and External Total)
- \*Original granite kitchen
- \*Double Lock-Up Garage
- \*Modern main bathroom with spa bath
- \*Low levies
- \*3 x w/c plus internal laundry.

**Ground Floor** 

1/36 GEORGE STREET

**EASTLAKES** 

DISCLAIMER: ARTUM PLANS SHOWN ARE FOR PRESENTATION PURPOSES & ARE NOT PART OF ANY LEGAL DOCUMENT. ALL MEASUREMENTS & FIGURES ARE APPROXIMATE. FLOOR PLANS, PHOTOGRAPHY & GRAPHIC DESIGN BY ARTUMPROPERTYMARKETING.COM