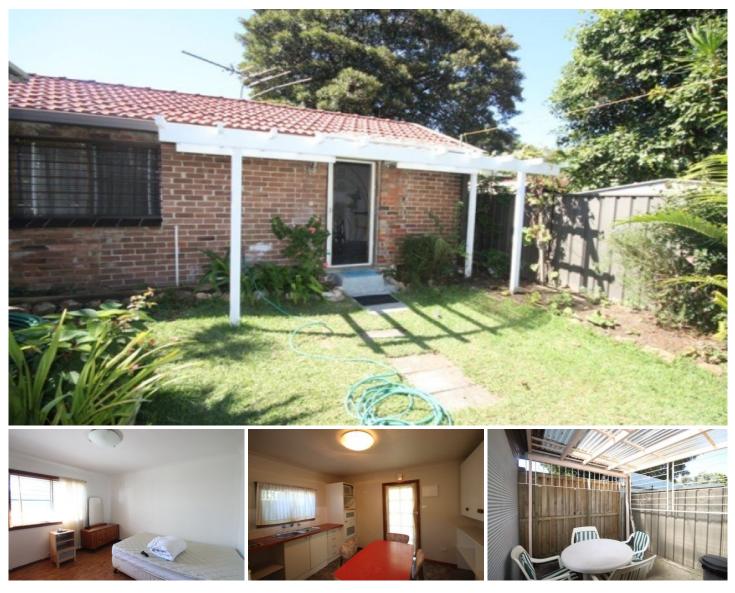

## 62A Primrose Avenue ROSEBERY NSW

On offer is this neat and tidy furnished 1 bedroom flattete on a quiet street in Rosebery. It is ideally located opposite a park and close to transport, shops and only 8 mins to the CBD.

Features include:

- \* 1 kitchen with fridge, table and chairs
- \* 1 bedroom with bed, side table and wardrobe
- \* internal laundry with washing machine and dryer
- \* modern bathroom
- \* private courtyard with table and chairs

Ideally positioned, close to public transport, shops and parks

No pets allowed.

Price : \$ 300 View : https://www.rre.com.au/545583

Michael Michos 0296672868