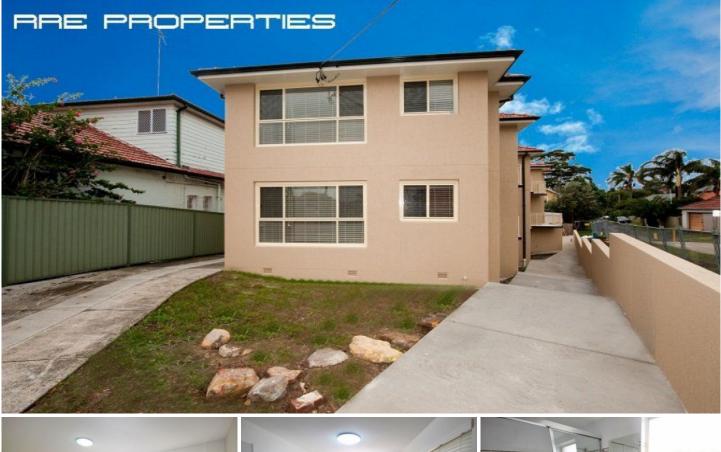

## 6/66 Sturt Street KINGSFORD NSW

This extra large top floor apartment is located in a boutique refurbished building of only 6 apartments. Features include:

- \* 2 Large Bedrooms with built-ins
- \* Spacious lounge and dining
- \* Extra Large gourmet granite kitchen
- \* Plush carpet throughout
- \* Internal laundry
- \* Modern main bathroom
- \* Large balcony off living area
- \* Remote access garage
- \* Security intercom

Located in a wonderful street just moments to Kingsford Shops, Nine Ways transportation, University of NSW, Paine Reserve and only 10 minutes to CBD, Entertainment Quarter and Eastern Suburbs beaches.