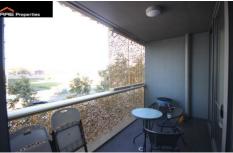

## Features include:

- \* large main bedroom with built-in and direct balcony access
- \* contemporary main bathroom
- \* internal laundry with dryer
- \* gourmet caesarstone kitchen with gas cooking and dishwasher
- \* polished timber floors
- \* study nook
- \* extra large main balcony