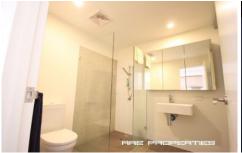

## Features include:

- \* large main bedroom with built-in and direct balcony access
- \* contemporary main bathroom
- \* internal laundry with dryer
- \* gourmet caesarstone kitchen with gas cooking and dishwasher
- \* polished timber floors
- \* study nook
- \* extra large main balcony