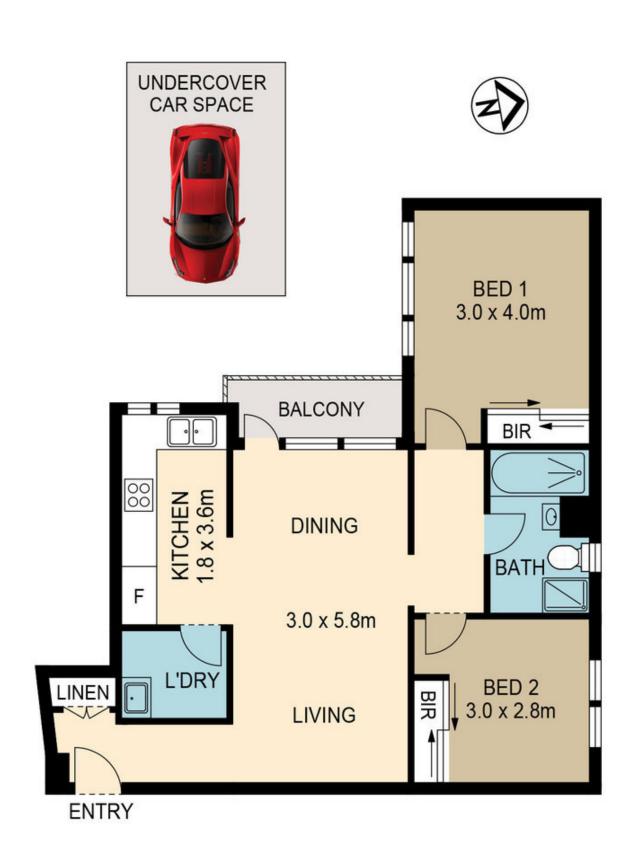

## 11/10 Evans Avenue EASTLAKES NSW

Conveniently located in a security block of 12 apartments in Eastlakes is this modern designer 2 bedroom apartment with parking. Close to schools, shops, public transport and only 7 minutes to Sydney Airport and 12 minutes to the CBD. Features include:

- \* 2 bedrooms with built-ins
- \* open plan living/dining area
- \* modern kitchen with stainless steel appliances including dishwasher, fridge & microwave
- \* stunning bathroom
- \* sunny balcony overlooking the park
- \* internal laundry with dryer and washing machine

## 11/10 EVANS AVENUE EASTLAKES

DISCLAIMER: ARTUM PLANS SHOWN ARE FOR PRESENTATION PURPOSES & ARE NOT PART OF ANY LEGAL DOCUMENT. ALL MEASUREMENTS & FIGURES ARE APPROXIMATE. FLOOR PLANS, PHOTOGRAPHY & GRAPHIC DESIGN BY ARTUMPROPERTYMARKETING.COM.AU