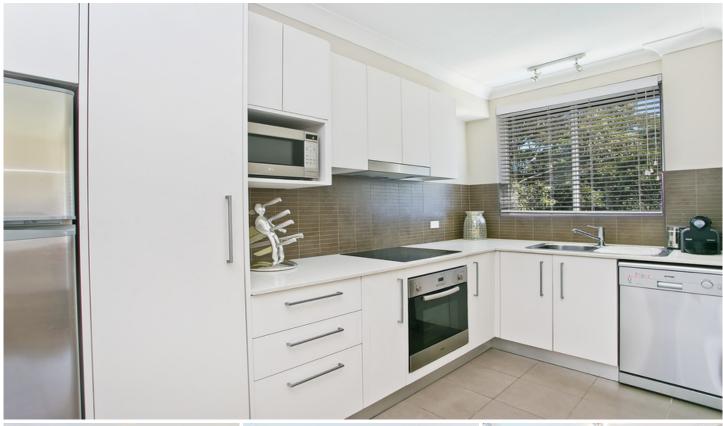

- \* 2 bedrooms with built-ins
- \* open plan living/dining area
- \* modern kitchen with stainless steel appliances including dishwasher, fridge & microwave
- \* stunning bathroom
- \* sunny balcony overlooking the park
- \* internal laundry with dryer and washing machine