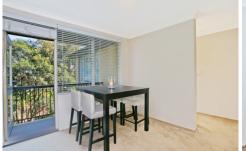

- \* 2 bedrooms with built-ins
- \* open plan living/dining area
- \* modern kitchen with stainless steel appliances including dishwasher, fridge & microwave
- \* stunning bathroom
- \* sunny balcony overlooking the park
- \* internal laundry with dryer and washing machine