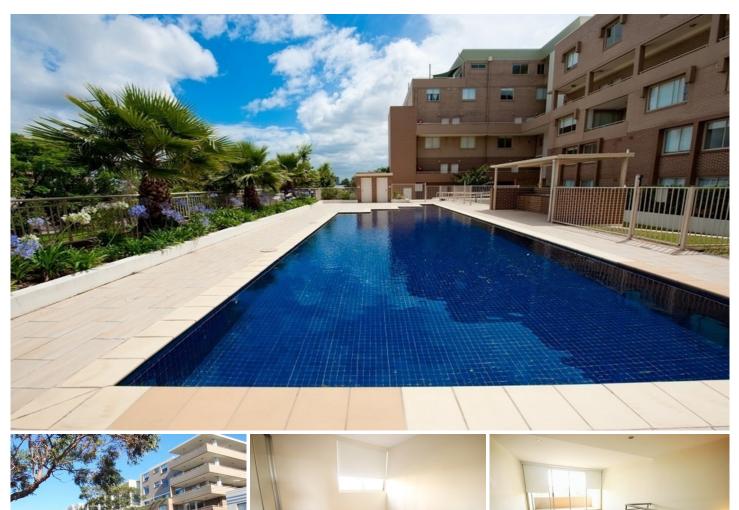

The building also features security intercom, and access to facilities including swimming pool and BBQ area. Ideally located just minutes from Mascot Station, and newly

2 🛤 2 📛 2 🖨

Price : \$ 670 View : https://www.rre.com.au/545469