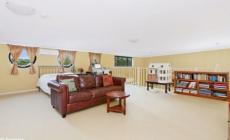

## Features include:

- \*3 large bedrooms with built-ins
- \*Upper level 55sqm huge master bedroom with walk-in robe and en-suite
- \*Spacious lounge and dining
- \*Modern granite kitchen and full main bathroom
- \*Internal laundry
- \*Expansive balcony adjoining living and bedrooms
- \*Double security parking plus