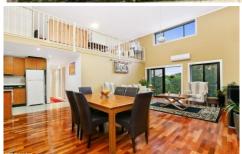

## Features include:

- \*3 large bedrooms with built-ins
- \*Upper level 55sqm huge master bedroom with walk-in robe and en-suite
- \*Spacious lounge and dining
- \*Modern granite kitchen and full main bathroom
- \*Internal laundry
- \*Expansive balcony adjoining living and bedrooms
- \*Double security parking plus