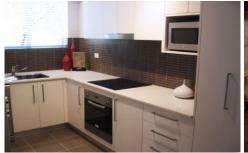

- \* comfortable living area
- \* state-of-the-art kitchen, stainless steel appliances including dishwasher & microwave, stone benchtops
- \* stunning bathroom
- \* built-in wardrobes
- \* internal laundry with dryer