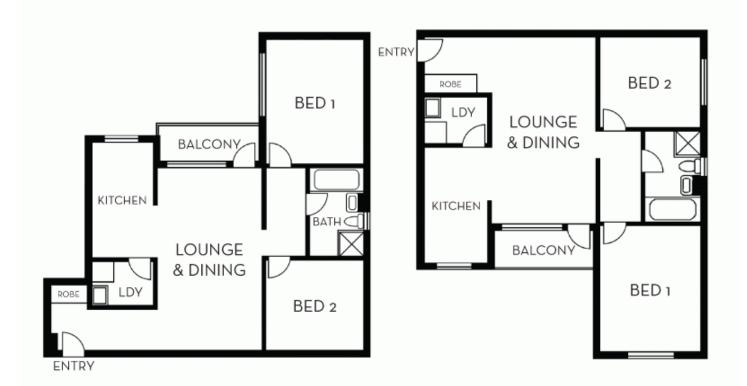

## 7/10 Evans Avenue EASTLAKES NSW

Conveniently located in Eastlakes is this modern designer 2 bedroom apartment with parking. Close to schools, shops & public transport. Only 7 minutes to Sydney Airport and 12 minutes from the CBD. Feautres include:

- \* comfortable living area
- \* state-of-the-art kitchen, stainless steel appliances including dishwasher & microwave, stone benchtops
- \* stunning bathroom
- \* built-in wardrobes
- \* internal laundry with dryer

\*Photos may not be accurate depictions of this specific unit.

2 📭 1 🚔 1 🗬

**Price:** \$500

View: https://www.rre.com.au/545354

Michael Michos 0296672868

Andrea Kyriakou 02 9667 2868

APARTMENTS 3, 7 & 11 APARTMENTS 4, 8 & 12