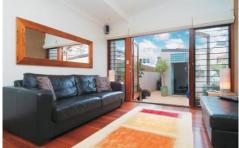

## 13 Cooper Street REDFERN NSW

A stunning 2 bedroom + study renovated terrace home. Features spacious separate living & dining areas, polished floorboards & skylights, gourmet kitchen with granite benches stainless steel appliances dishwasher.Secluded master b/r with built-ins & Juliet balcony, generous second b/r with original firepace feature, modern bathroom with bath+integrated laundry+dryer, french doors opening to a sundrenched rear courtyard which includes an auto retractable awning.Large I.u.g with auto roller door & separate studio space or study. Other features include a large double room basement wine cellar/storeroom,alarm, air-conditioning,integrated plasma TV & surround sound speakers in lounge room. Walking distance to crown st cafes & retsaurants, schools, shops, transport, parks & the CBD. A beautiful well maintained home. Inspectoion is highly recommended (A small pet would be considered for the right applicant)