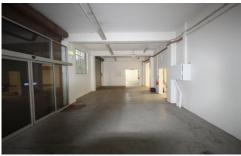

## 38-40 Hansard Street ZETLAND NSW

Extra large freestanding corner location factory just moments from Green Square station, busy Botany Road and only 10 mins to Sydney's CBD. Features:

- \*Approx 600sqm total floor space
- \*Dual level
- \*Downstairs warehouse/factory
- \*Upstairs showroom with 3 offices
- \*Side access via 2 driveways and high clearance roller doors
- \*Kitchen and toilet facilities
- \*Various size rooms and separate areas throughout Please call Jim Michos for details 9667 2868