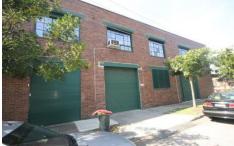

## 38-40 Hansard Street ZETLAND NSW

Extra large freestanding corner location factory just moments from Green Square station, busy Botany Road and only 10 mins to Sydney's CBD. Features:

- \*Approx 600sqm total floor space
- \*Dual level
- \*Downstairs warehouse/factory
- \*Upstairs showroom with 3 offices
- \*Side access via 2 driveways and high clearance roller doors
- \*Kitchen and toilet facilities
- \*Various size rooms and separate areas throughout Please call Jim Michos for details 9667 2868