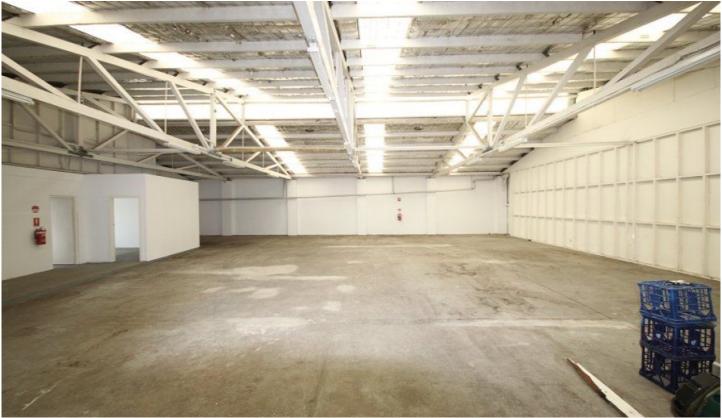

## 38-40 Hansard Street ZETLAND NSW

Extra large freestanding corner location factory just moments from Green Square station, busy Botany Road and only 10 mins to Sydney's CBD. Features:

- \*Approx 600sqm total floor space
- \*Dual level
- \*Downstairs warehouse/factory
- \*Upstairs showroom with 3 offices
- \*Side access via 2 driveways and high clearance roller doors
- \*Kitchen and toilet facilities
- \*Various size rooms and separate areas throughout Please call Jim Michos for details 9667 2868