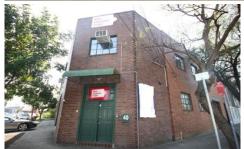

## 38-40 Hansard Street ZETLAND NSW

Extra large freestanding corner location factory just moments from Green Square station, busy Botany Road and only 10 mins to Sydney's CBD. Features:

- \*Approx 600sqm total floor space
- \*Dual level
- \*Downstairs warehouse/factory
- \*Upstairs showroom with 3 offices
- \*Side access via 2 driveways and high clearance roller doors
- \*Kitchen and toilet facilities
- \*Various size rooms and separate areas throughout Please call Jim Michos for details 9667 2868