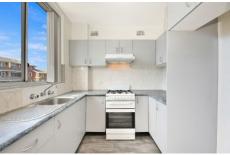

## Features Include:

- Fresh paint and carpet throughout
- Three good sized bedrooms
- Spacious combined living and dining areas, leading to sunny balcony
- Updated kitchen with gas cooking
- Well-kept bathroom with separate bath and shower
- Large internal laundry
- Large lock-up garage