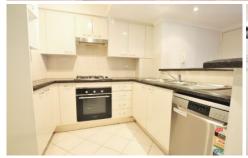

## 689/83-93 Dalmeny Avenue Rosebery NSW

Located on the top floor with city views this apartment presents very well within the Kimberley Estate.

- ? Master bedroom with built in wardrobe and carpet flooring
- ? Open-plan living and dining areas flowing to the balcony? timber flooring
- ? Sleek gas kitchen with granite benches, wine rack and dishwasher
- ? Bathroom with separate shower and bath
- ? Laundry with dryer, air-conditioning, single LUG
- ? Family friendly community with common gardens and visitor parking
- ? 3 gyms and pools, 24hour security and onsite building manager
- ? A short walk to Epsom Rd and Green Square Train Station within walking distance
- ? Fantastic local restaurants and cafes in the area