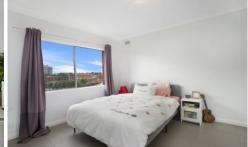

## Features:

- \*2 spacious bedrooms, main with built-in
- \*Updated kitchen with gas cooking
- \*Spacious lounge/dining with plenty of natural light
- \*Well presented bathroom
- \*Easy maintenance tiling throughout