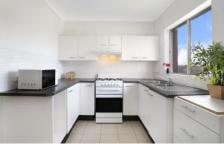

## Features:

- \*2 spacious bedrooms, main with built-in
- \*Updated kitchen with gas cooking
- \*Spacious lounge/dining with plenty of natural light
- \*Well presented bathroom
- \*Easy maintenance tiling throughout