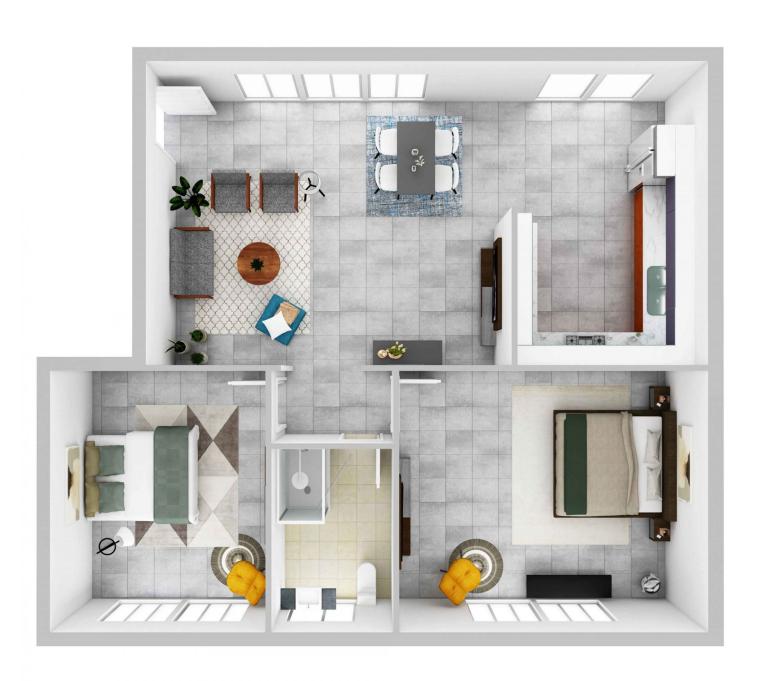

## 5/47 Flint Street Hillsdale NSW

What a great apartment for the first home buyer or investor! Situated on the top floor of a well-kept boutique corner position block of only 6 units, this renovated apartment is ready for you to move into and enjoy. Indeed the perfect entry level buy into this well established suburb located close to all major amenities.

## Features:

- \*2 spacious bedrooms, main with built-in
- \*Updated kitchen with gas cooking
- \*Spacious lounge/dining with plenty of natural light
- \*Well presented bathroom
- \*Easy maintenance tiling throughout