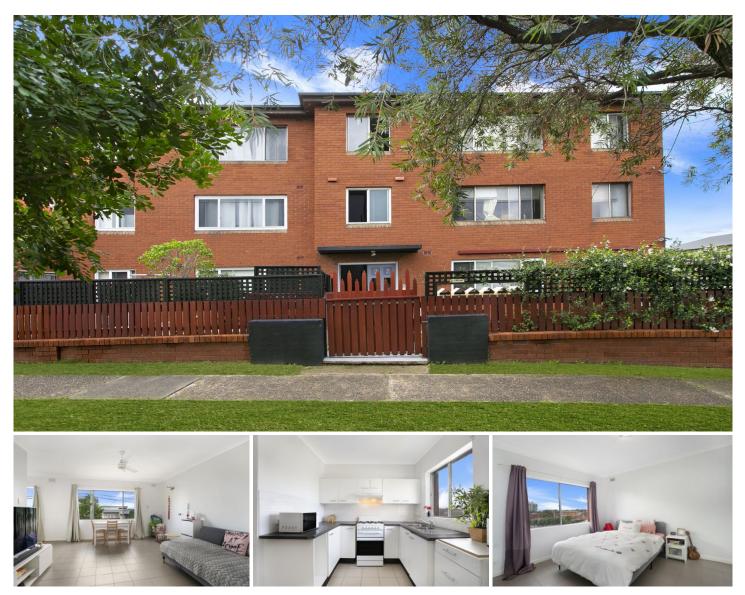

## 5/72 Rhodes Street Hillsdale NSW

Inspection Via Private Appointments

What a great apartment for the first home buyer or investor! Situated on the top floor of a well-kept boutique corner position block of only 6 units, this renovated apartment is ready for you to move into and enjoy. Indeed the perfect entry level buy into this well established suburb located close to all major amenities.

Features:

- \*2 spacious bedrooms
- \*Updated kitchen with gas cooking
- \*Spacious lounge/dining with plenty of natural light
- \*Well presented bathroom
- \*Easy maintenance tiling throughout

Located just moments to Eastgardens Shopping Centre, Heffron Park, Southpoint shops and all major amenities