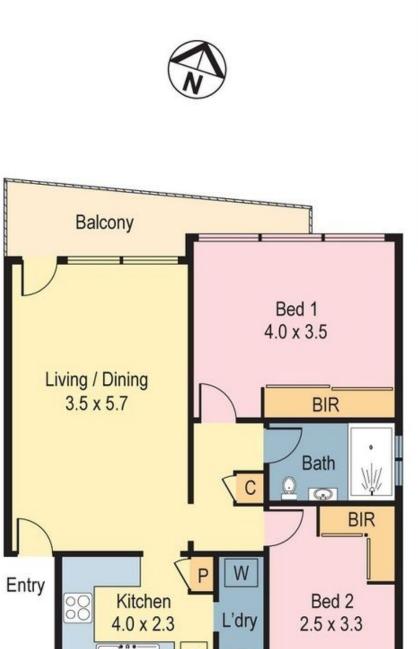

## 23/291 Gardeners Road Eastlakes NSW

Immaculately presented throughout, this stunning top floor apartment boasts lots of natural light. Features include:

- \* two bedrooms with built-ins
- \* spacious lounge and dining leading to main balcony with city and district views
- \* beautifully presented full granite kitchen
- \* modern bathroom
- \* security intercom
- \* internal Laundry
- \*Air conditioning
- \* spacious Lock-Up Garage

Location is terrific with a lovely park behind the building, bus transportation at your doorstep, Shopping centre and all major amenities just metres away. Only 10 minutes to Sydney's CBD.

2 📭 1 🔓 1 🗬

View: https://www.rre.com.au/5351336

## 23/291 GARDENERS ROAD EASTLAKES

**Disclaimer:** Artum Floor plans / site plans shown are for presentation purposes and are not part of any legal document. All measurements and figures are approximate guide only. Interested parties should rely on their own enquiries. Photography, Floor plans and Graphic design at **artumpropertymarketing.com**