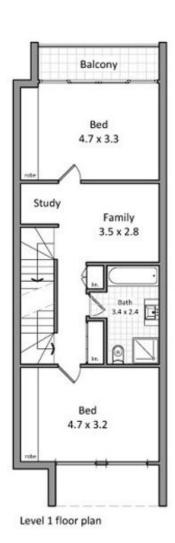

- \* 3 large Bedrooms over 2 levels all with built-ins
- \* Huge master bedroom occupying entire 3rd level
- \* Family and study rooms
- \* Daiken air-conditioning throughout
- \* Separate and spacious living and dining areas
- \* Floorboards and carpet throughout

## 61 2 9667 2868

Basement level floor plan

Ground level floor plan