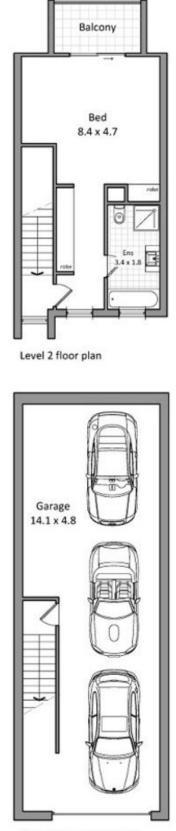

- \* 3 large Bedrooms over 2 levels all with built-ins
- \* Huge master bedroom occupying entire 3rd level
- \* Family and study rooms
- \* Daiken air-conditioning throughout
- \* Separate and spacious living and dining areas
- \* Floorboards and carpet throughout

## 61 2 9667 2868

Basement level floor plan

Ground level floor plan