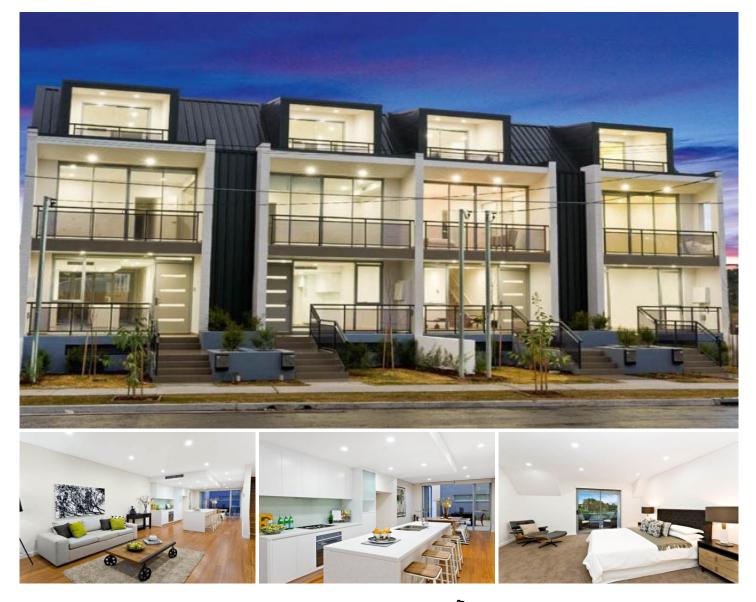

3/1 Myrtle Street Botany NSW

Sumptuously finished in a crisp contemporary style, creating a new benchmark for Botany. Located in the best location, opposite Botany Aquatic Centre and Booralee Park, this fine properties offer the best in lifestyle and convenience. Features include:

- \* 3 large Bedrooms over 2 levels all with built-ins
- \* Huge master bedroom occupying entire 3rd level
- \* Family and study rooms
- \* Daiken air-conditioning throughout
- \* Separate and spacious living and dining areas
- \* Floorboards and carpet throughout

\* Large bathrooms and en-suite bathroom with quality inclusions

\* Stunning stone gourmet kitchen with Smeg gas cooking and dishwasher

- \* Front yard with private entry and dual access
- \* Expansive low maintenance rear entertainers courtyard

## 3 🎮 2 🚔 3 🛱

View : https://www.rre.com.au/5325884

Andrea Kyriakou 02 9667 2868