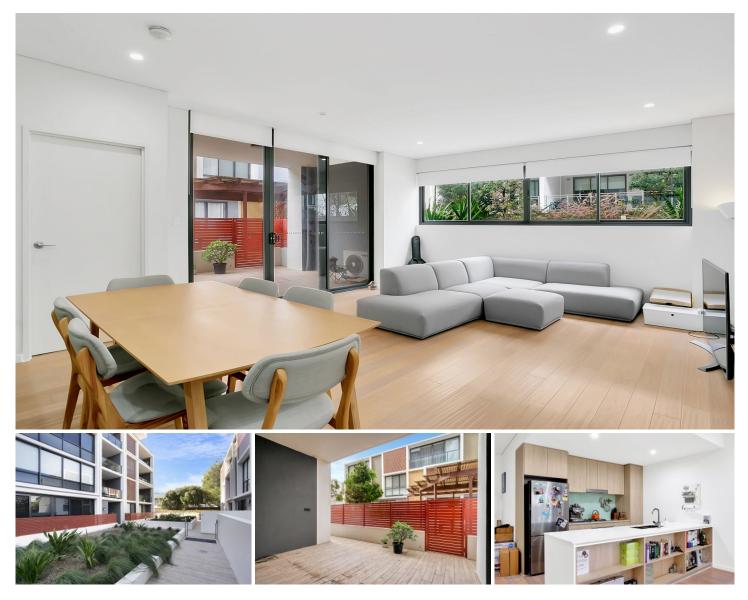

8/90-92 Bay Street Botany NSW

RRE is proud to offer this stunning contemporary oasis located withinboutique Quay Apartment complex. Located in one of the areas most sought after pockets just metres from Booralee Park and Botany Aquatic Centre, this home enjoys luxurious quality fixtures and designer influences throughout, setting the bar in Botany Bay for entertaining family sized apartment living. Features include:

\* two double bedrooms all with carpet and mirrored built-ins, main bed with en-suite

\* bright and spacious combined living and dining room with floorboards and airconditioning

\* state of the art kitchen with Bosch and Smeg appliances, including dishwasher

- \* vogue main bathroom
- \* separate study nook, as well as additional storage area
- \* internal laundry with dryer

\* Double underground parking plus storage cage

Andrea Kyriakou 02 9667 2868