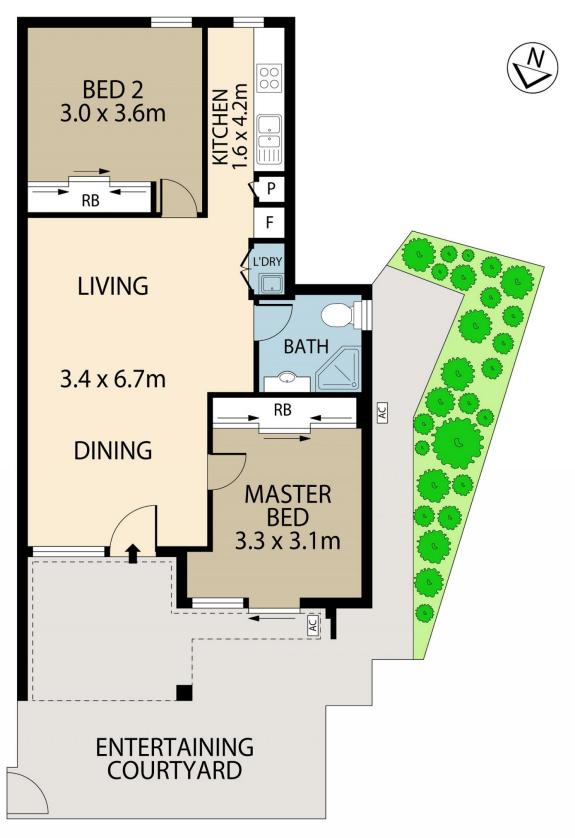

## 1/90-92 Cope Street Waterloo NSW

A wonderful opportunity for the first time homebuyer or savvy investor, this ground floor entertainer is located in one of the city's hippest and growing locations. Boasting a private entrance and free flowing floorplan to outdoor living, features include:

- \*2 large bedrooms with build-ins
- \*Spacious lounge and dining leading to expansive wrap around courtyard
- \*Stone bench gas kitchen with dishwasher
- \*Immaculate main bathroom
- \*Internal laundry and security intercom
- \*Total Area on title: 108sqm

## 1/92-110 COPE STREET, WATERLOO

**DISCLAIMER:** ARTUM PLANS SHOWN ARE FOR PRESENTATION PURPOSES & ARE NOT PART OF ANY LEGAL DOCUMENT. ALL MEASUREMENTS & FIGURES ARE APPROXIMATE. FLOOR PLANS, PHOTOGRAPHY & GRAPHIC DESIGN BY **ARTUMPROPERTYMARKETING.COM.AU**