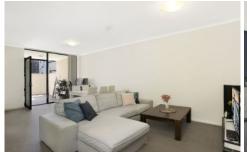

- \*2 large bedrooms with build-ins
- \*Spacious lounge and dining leading to expansive wrap around courtyard
- \*Stone bench gas kitchen with dishwasher
- \*Immaculate main bathroom
- \*Internal laundry and security intercom
- \*Total Area on title: 108sqm