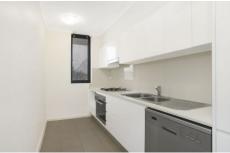

- \*2 large bedrooms with build-ins
- \*Spacious lounge and dining leading to expansive wrap around courtyard
- \*Stone bench gas kitchen with dishwasher
- \*Immaculate main bathroom
- \*Internal laundry and security intercom
- \*Total Area on title: 108sqm