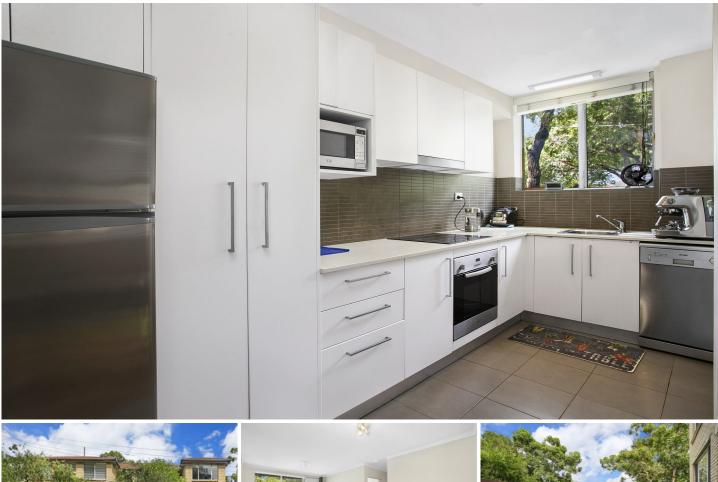

## 2/10 Evans Avenue Eastlakes NSW

Located in the McDonald Industries refurbished complex, this immaculate garden apartment apartment is located just meters from Eastlakes shops. Immaculate throughout, features include:

\*2 Large bedrooms with built-ins

\*Spacious lounge/dining leading to a large private sunny garden area

\*Stunning kitchen with fridge, microwave and dishwasher included

\*Internal laundry with dryer

\*Floorboards throughout

\*Immaculate main bathroom

\*RARE separate security outside 2nd private courtyard \*Undercover Parking

Possibly one of the best in the entire area, be impressed by the full inclusions that this security block offers!