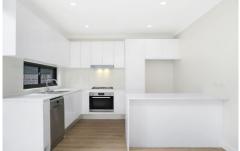

## \*Tri Level Design

- \* 3 bedrooms + study/infants Room
- \* Master bedroom with walk-in robe, en-suite and balcony
- \* Spacious lounge and dining areas
- \* 2 Vogue bathrooms with 3 x w/c and internal laundry
- \* Large rear courtyard
- \* Gourmet stone gas kitchen with quality appliances including dishwasher
- \* Ducted Daikin air conditioning