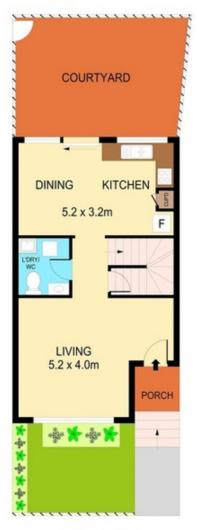

## \*Tri Level Design

- \* 3 bedrooms + study/infants Room
- \* Master bedroom with walk-in robe, en-suite and balcony
- \* Spacious lounge and dining areas
- \* 2 Vogue bathrooms with 3 x w/c and internal laundry
- \* Large rear courtyard
- \* Gourmet stone gas kitchen with quality appliances including dishwasher
- \* Ducted Daikin air conditioning

3 📭 2 🖺 2 🖨

View: https://www.rre.com.au/5242379

Andrea Kyriakou 02 9667 2868

FIRST FLOOR

LOWER GROUND FLOOR

SECOND FLOOR

**GROUND FLOOR** 

PLANS SHOWN ONLY INDICATIVE OF LAYOUT. DIMENSIONS ARE APPROXIMATE.