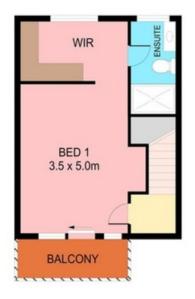

## \*Tri Level Design

- \* 3 bedrooms + study/infants Room
- \* Master bedroom with walk-in robe, en-suite and balcony
- \* Spacious lounge and dining areas
- \* 2 Vogue bathrooms with 3 x w/c and internal laundry
- \* Large rear courtyard
- \* Gourmet stone gas kitchen with quality appliances including dishwasher
- \* Ducted Daikin air conditioning

3 📭 2 🖺 2 🖨

View: https://www.rre.com.au/5242379

Andrea Kyriakou 02 9667 2868

FIRST FLOOR

LOWER GROUND FLOOR

SECOND FLOOR

**GROUND FLOOR** 

PLANS SHOWN ONLY INDICATIVE OF LAYOUT. DIMENSIONS ARE APPROXIMATE.