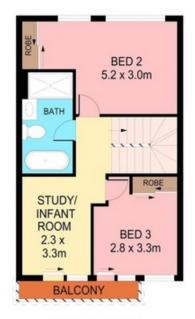

## \*Tri Level Design

- \* 3 bedrooms + study/infants Room
- \* Master bedroom with walk-in robe, en-suite and balcony
- \* Spacious lounge and dining areas
- \* 2 Vogue bathrooms with 3 x w/c and internal laundry
- \* Large rear courtyard
- \* Gourmet stone gas kitchen with quality appliances including dishwasher
- \* Ducted Daikin air conditioning

3 📭 2 🖺 2 🖨

View: https://www.rre.com.au/5242379

Andrea Kyriakou 02 9667 2868

FIRST FLOOR

LOWER GROUND FLOOR

SECOND FLOOR

**GROUND FLOOR** 

PLANS SHOWN ONLY INDICATIVE OF LAYOUT. DIMENSIONS ARE APPROXIMATE.