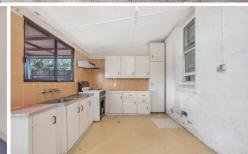

- \*3 Bedrooms
- \*Spacious lounge and dining with original features
- \*Original kitchen and bathroom
- \*Large backyard
- \*Side driveway to off-street parking
- \*Land Approx 291sqm
- \* Moments to King St dining and entertainment, Marrickville Metro, Sydney Park
- \* Stroll to Sydenham train station and bus services, walk to St Peters trains