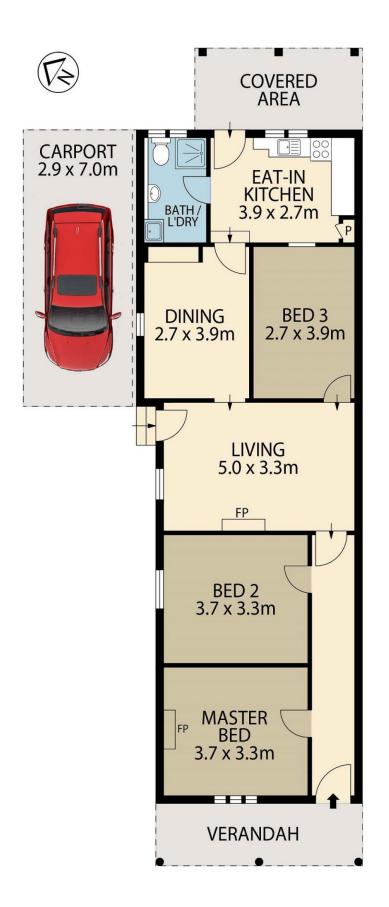

## 31 Sutherland Street St Peters NSW

Looking to create your own vision in one of St Peters premier streets? This charming original freestanding double brick home awaits your creativity with all the great fundamentals to capitalise on and boasting a generous block of land in this much sought-after location. Features:

- \*3 Bedrooms
- \*Spacious lounge and dining with original features
- \*Original kitchen and bathroom
- \*Large backyard
- \*Side driveway to off-street parking
- \*Land Approx 291sqm
- \* Moments to King St dining and entertainment, Marrickville Metro, Sydney Park
- \* Stroll to Sydenham train station and bus services, walk to St Peters trains

This property offers endless potential in a premier

3 📭 1 🔓 1 🗬

Land Size : 291 sqm

View: https://www.rre.com.au/5237957

Jim Michos 0296672868

Michael Michos 0296672868

**SITE PLAN** 