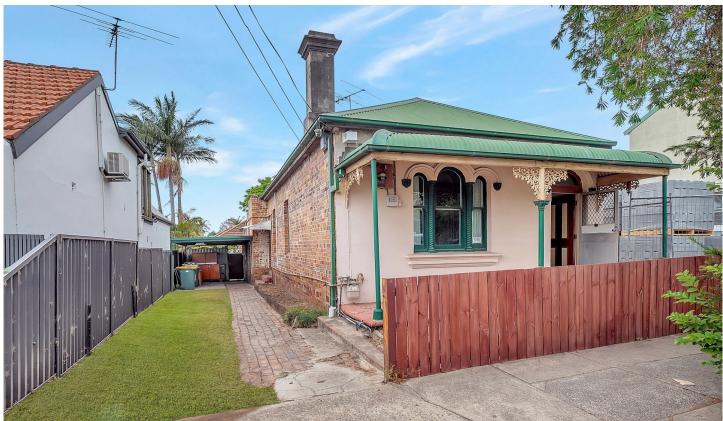

## 31 Sutherland Street St Peters NSW

Looking to create your own vision in one of St Peters premier streets? This charming original freestanding double brick home awaits your creativity with all the great fundamentals to capitalise on and boasting a generous block of land in this much sought-after location. Features:

- \*3 Bedrooms
- \*Spacious lounge and dining with original features
- \*Original kitchen and bathroom
- \*Large backyard
- \*Side driveway to off-street parking
- \*Land Approx 291sqm
- \* Moments to King St dining and entertainment, Marrickville Metro, Sydney Park
- \* Stroll to Sydenham train station and bus services, walk to St Peters trains

This property offers endless potential in a premier

3 📭 1 🔓 1 🗬

Land Size : 291 sqm

View: https://www.rre.com.au/5237957

Jim Michos 0296672868

Michael Michos 0296672868

**SITE PLAN** 