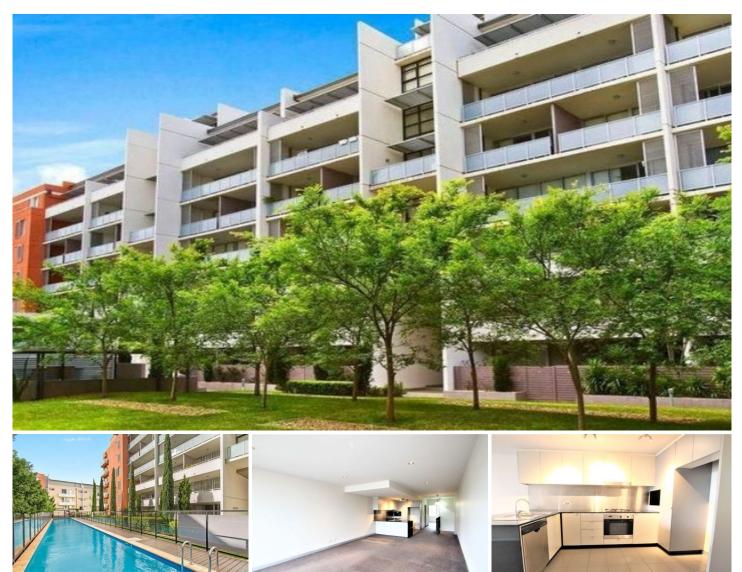

## 300/3-5 Queen Street Rosebery NSW

Ideally located, this spacious two bedroom apartment has all the features you would need. Spread out over two levels, features include:

\* Two double bedrooms with built-ins and additional study nooks

Main bathroom with combined bath and shower, ensuite \* off main bedroom

Modern kitchen with stainless steel appliances, including gas cooking & dishwasher

Oversized combined lounge & dining

\* Sunny north facing balcony, second private courtyard off main bedroom

- \* Internal laundry with dryer & shelving
- \* Secure parking
- \* Near new paint throughout
- \* Access to complex pool

2 🛤 2 📛 1 🚘

**Michael Michos** 0296672868

Andrea Kyriakou 02 9667 2868

https://www.rre.com.au